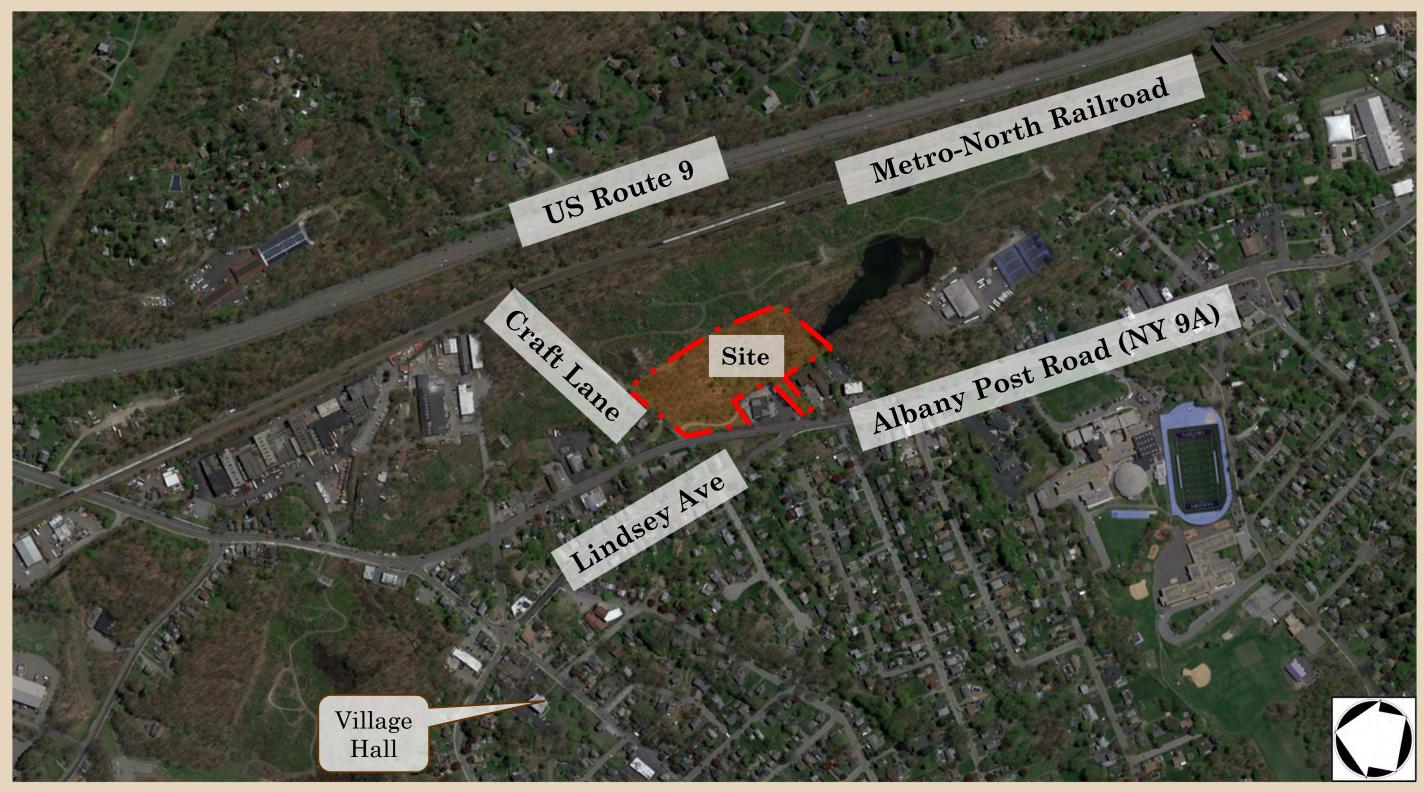

# Site Location



# Existing Conditions



## Existing Site Constraints



# Existing Site Constraints







## Tree Removal



## Vehicular Site Access



Bldg. Entrance Vehicular Circulation Parking Garage Flush Entrance Pavers One-Way Loading Traffic Flow Area Drop-off Area One-Way Traffic Flow | EA | EA | EA | EA | EA | EA

## Pedestrian Site Access



#### Site Plan

#### Parking Summary



## Electric Vehicle Spaces











Rock Slope with

**Anchored Steel Wire** 

## Stormwater - Existing





#### Stormwater Planter Areas

Stormwater Planter At Grade



Intensive Green Roof (within planter areas)



## Jellyfish Filter

Water Quality Structure





## Subsurface Chambers



Water & Sanitary



#### Gas and Electric





## Lighting Fixture Updates





# Lighting Levels



# Courtyard Lightin