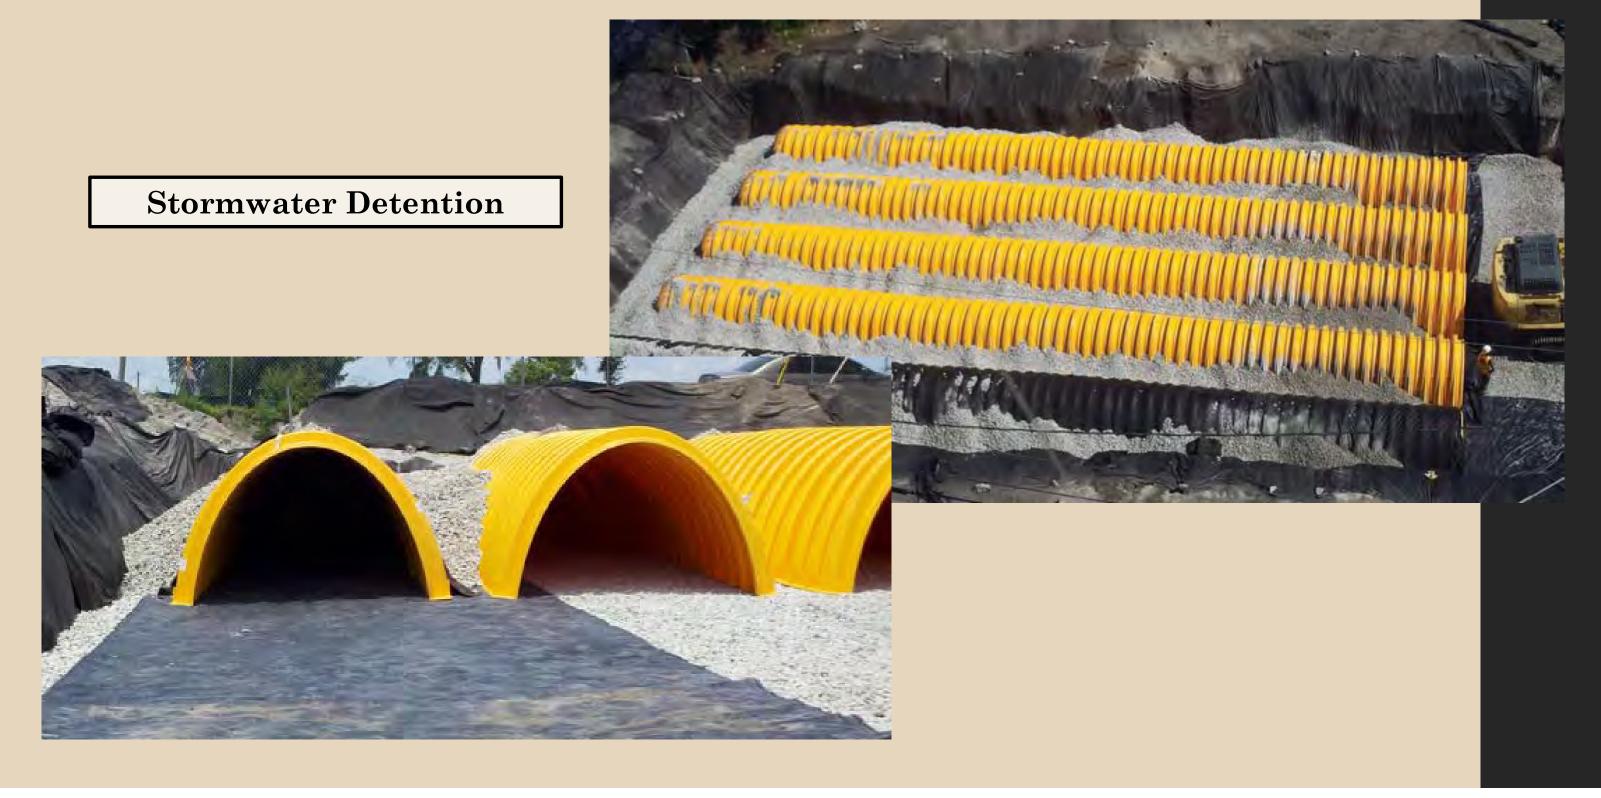

# Site Location



# Existing Conditions



## Existing Site Constraints



# Existing Site Constraints







## Tree Removal



## Vehicular Site Access



Bldg. Entrance Vehicular Circulation Parking Garage Flush Entrance Pavers One-Way Loading Traffic Flow Area Drop-off Area One-Way Traffic Flow | EA | EA | EA | EA | EA | EA

## Pedestrian Site Access



#### Site Plan

#### Parking Summary



## Electric Vehicle Spaces











Rock Slope with

**Anchored Steel Wire** 

## Stormwater - Existing





#### Stormwater Planter Areas

Stormwater Planter At Grade



Intensive Green Roof (within planter areas)



## Jellyfish Filter

Water Quality Structure





## Subsurface Chambers



Water & Sanitary



#### Gas and Electric





## Lighting Fixture Updates





# Lighting Levels



# Courtyard Lighting





Pathway Bollard Light (3'-6" Tall)

## Courtyard Lighting



Strip lighting on toe kicks of planters



Wall sconce lights mounted to planters



Pole mounted lights in grill areas and high traffic areas



12 foot mounting height

## Courtyard Lighting









twicebright

STL SERIES - Festoon/String Lighting

STL Series - Commercial Grade String Lights



The STL Series commercial grade string lighting is great addition to any outdoor or indoor space. LED bulbs offer energy savings over traditional incandescent ones, while still maintaining the same visual asthetic. Durable and weatherproof, the STL Series will create a warm, inviting environment in any hospit