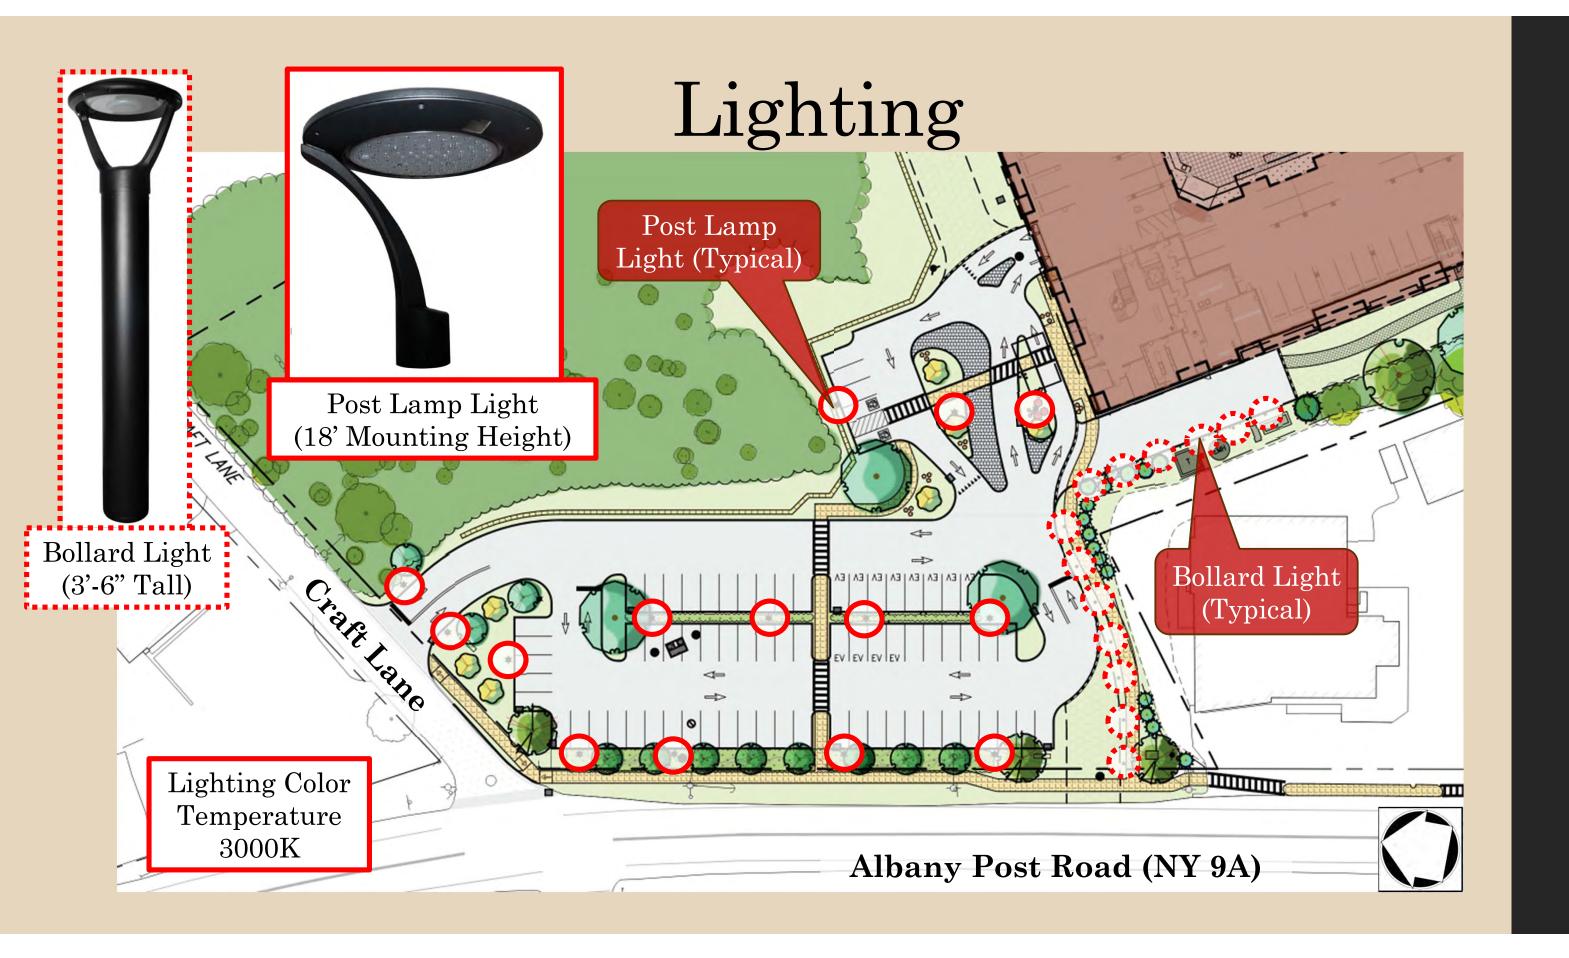

# Site Location



# Existing Conditions



## Existing Site Constraints



# Existing Site Constraints







## Tree Removal



## Vehicular Site Access



Bldg. Entrance Vehicular Circulation Parking Garage Flush Entrance Pavers One-Way Loading Traffic Flow Area Drop-off Area One-Way Traffic Flow | EA | EA | EA | EA | EA | EA

## Pedestrian Site Access



#### Site Plan

#### Parking Summary



## Electric Vehicle Spaces











Rock Slope with

**Anchored Steel Wire** 

## Stormwater - Existing





#### Stormwater Planter Areas

Stormwater Planter At Grade



Intensive Green Roof (within planter areas)



## Jellyfish Filter

Water Quality Structure





## Subsurface Chambers



Water & Sanitary



#### Gas and Electric





## Lighting Fixture Updates





# Lighting Levels



# Courtyard Lighting





Pathway Bollard Light (3'-6" Tall)

## Courtyard Lighting



Strip lighting on toe kicks of planters



Wall sconce lights mounted to planters



Pole mounted lights in grill areas and high traffic areas



12 foot mounting height

## Courtyard Lighting









twicebright

STL SERIES - Festoon/String Lighting

STL Series - Commercial Grade String Lights



The STL Series commercial grade string lighting is great addition to any outdoor or indoor space. LED bulbs offer energy savings over traditional incandescent ones, while still maintaining the same visual asthetic. Durable and weatherproof, the STL Series will create a warm, inviting environment in any hospitality venue..



Decorative floor lamps by pool