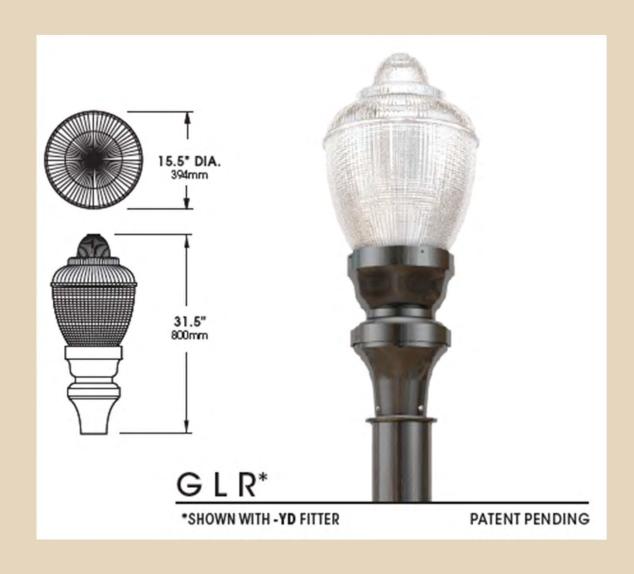

# Site Location



# Existing Conditions



## Existing Site Constraints



# Existing Site Constraints







## Tree Removal



## Vehicular Site Access



Bldg. Entrance Vehicular Circulation Parking Garage Flush Entrance Pavers One-Way Loading Traffic Flow Area Drop-off Area One-Way Traffic Flow | EA | EA | EA | EA | EA | EA

## Pedestrian Site Access



#### Site Plan

#### Parking Summary



## Electric Vehicle Spaces











Rock Slope with

**Anchored Steel Wire** 

## Stormwater - Existing





#### Stormwater Planter Areas

Stormwater Planter At Grade



Intensive Green Roof (within planter areas)



## Jellyfish Filter

Water Quality Structure





## Subsurface Chambers



Water & Sanitary



#### Gas and Electric





## Lighting Fixture Updates





# Lighting Levels



# Courtyard Lighting





Pathway Bollard Light (3'-6" Tall)

## Courtyard Lighting



Strip lighting on toe kicks of planters



Wall sconce lights mounted to planters



Pole mounted lights in grill areas and high traffic areas



12 foot mounting height

## Courtyard Lighting









twicebright

STL SERIES - Festoon/String Lighting

STL Series - Commercial Grade String Lights



The STL Series commercial grade string lighting is great addition to any outdoor or indoor space. LED bulbs offer energy savings over traditional incandescent ones, while still maintaining the same visual asthetic. Durable and weatherproof, the STL Series will create a warm, inviting environment in any hospitality venue..



Decorative floor lamps by pool

Bistro Lights in various seat