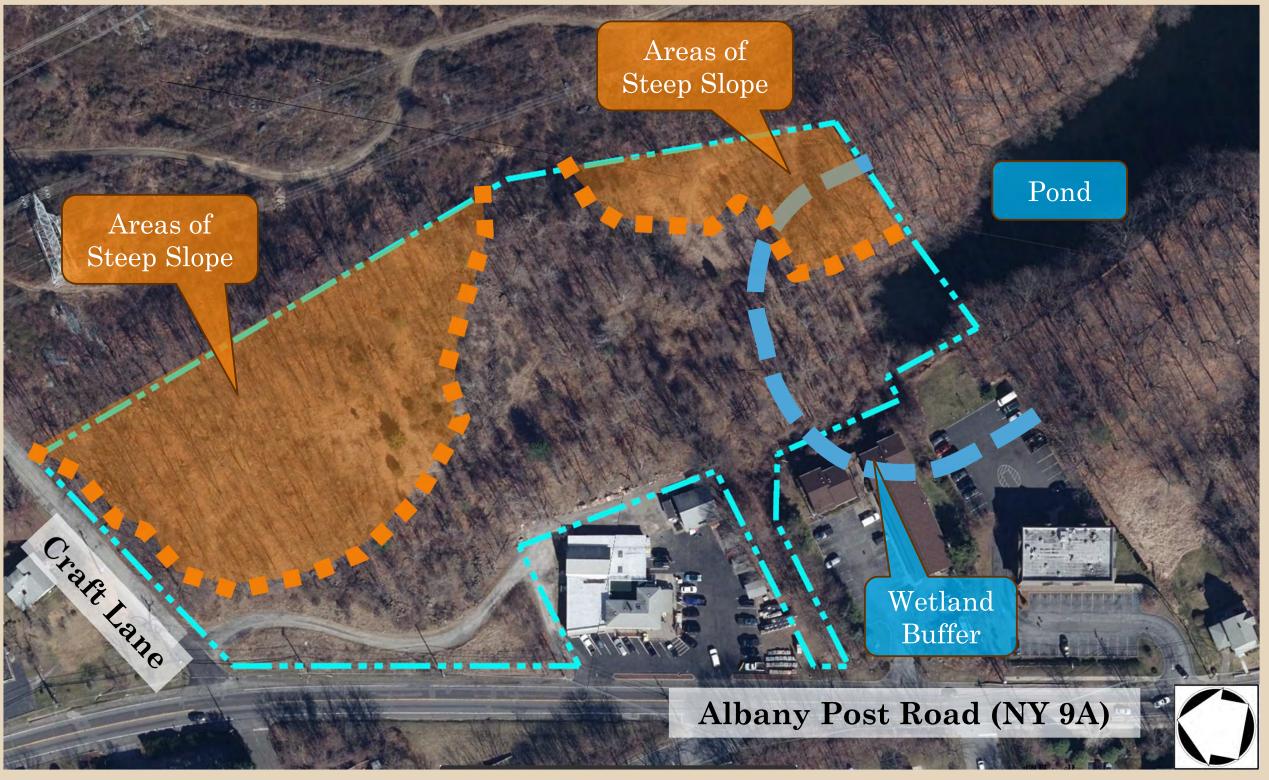

# Site Location



# Existing Conditions



## Existing Site Constraints



# Existing Site Constraints







## Tree Removal



## Vehicular Site Access



Bldg. Entrance Vehicular Circulation Parking Garage Flush Entrance Pavers One-Way Loading Traffic Flow Area Drop-off Area One-Way Traffic Flow | EA | EA | EA | EA | EA | EA

## Pedestrian Site Access



#### Site Plan

#### Parking Summary



## Electric Vehicle Spaces











Rock Slope with

**Anchored Steel Wire** 

## Stormwater - Existing





#### Stormwater Planter Areas

Stormwater Planter At Grade



Intensive Green Roof (within planter areas)



## Jellyfish Filter

Water Quality Structure





## Subsurface Chambers



Water & Sanitary



#### Gas and Electric





## Lighting Fixture Updates





# Lighting Levels



# Courtyard Lighting





Pathway Bollard Light (3'-6" Tall)

## Courtyard Lighting



Strip lighting on to