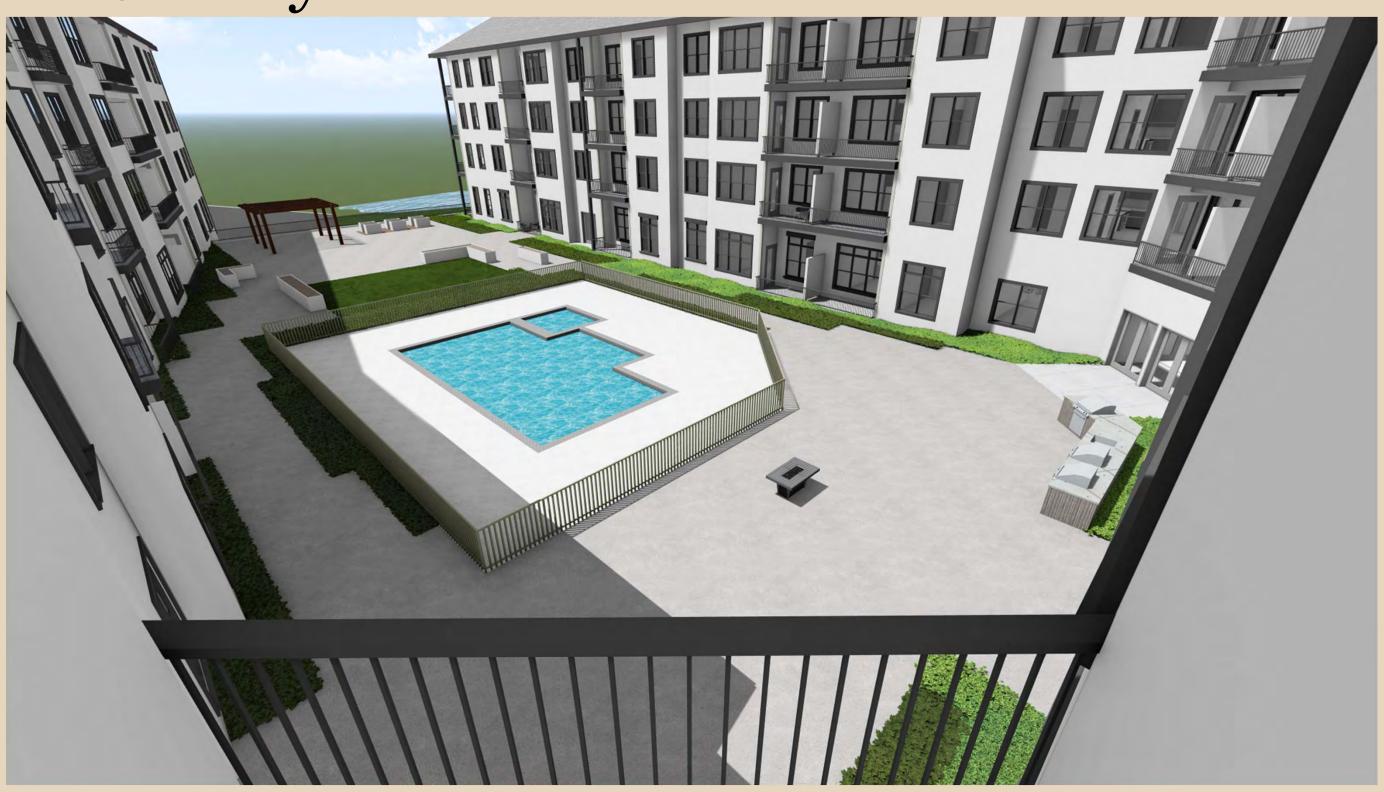

# Courtyard Lighting

Pathway Bollard Light (3'-6" Tall)

## Courtyard Lighting

Strip lighting on toe kicks of planters

Wall sconce lights mounted to planters

Pole mounted lights in grill areas and high traffic areas

12 foot mounting height

## Courtyard Lighting

twicebright

STL SERIES - Festoon/String Lighting

STL Series - Commercial Grade String Lights

The STL Series commercial grade string lighting is great addition to any outdoor or indoor space. LED bulbs offer energy savings over traditional incandescent ones, while still maintaining the same visual asthetic. Durable and weatherproof, the STL Series will create a warm, inviting environment in any hospitality venue..

Decorative floor lamps by pool

Bistro Lights in various seating areas

Wetland Mitigation