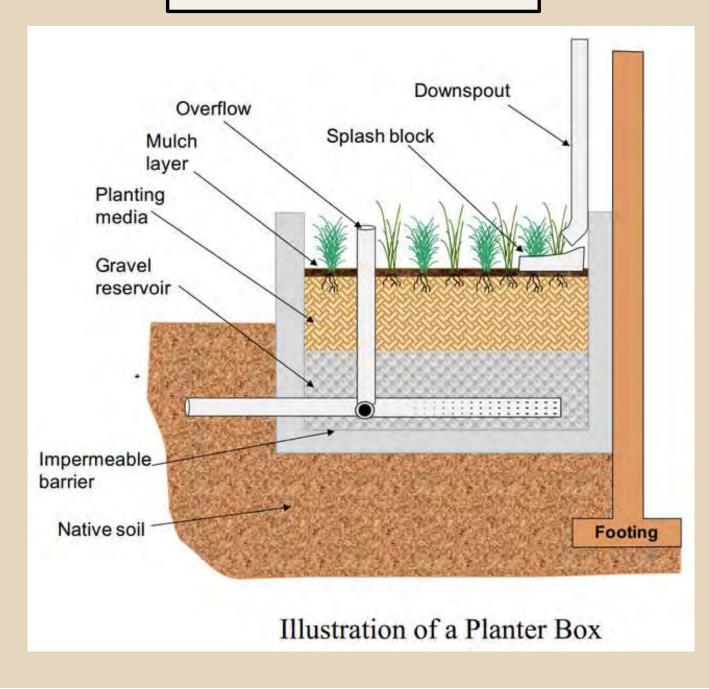

#### Stormwater Planter Areas

Stormwater Planter At Grade

Intensive Green Roof (within planter areas)