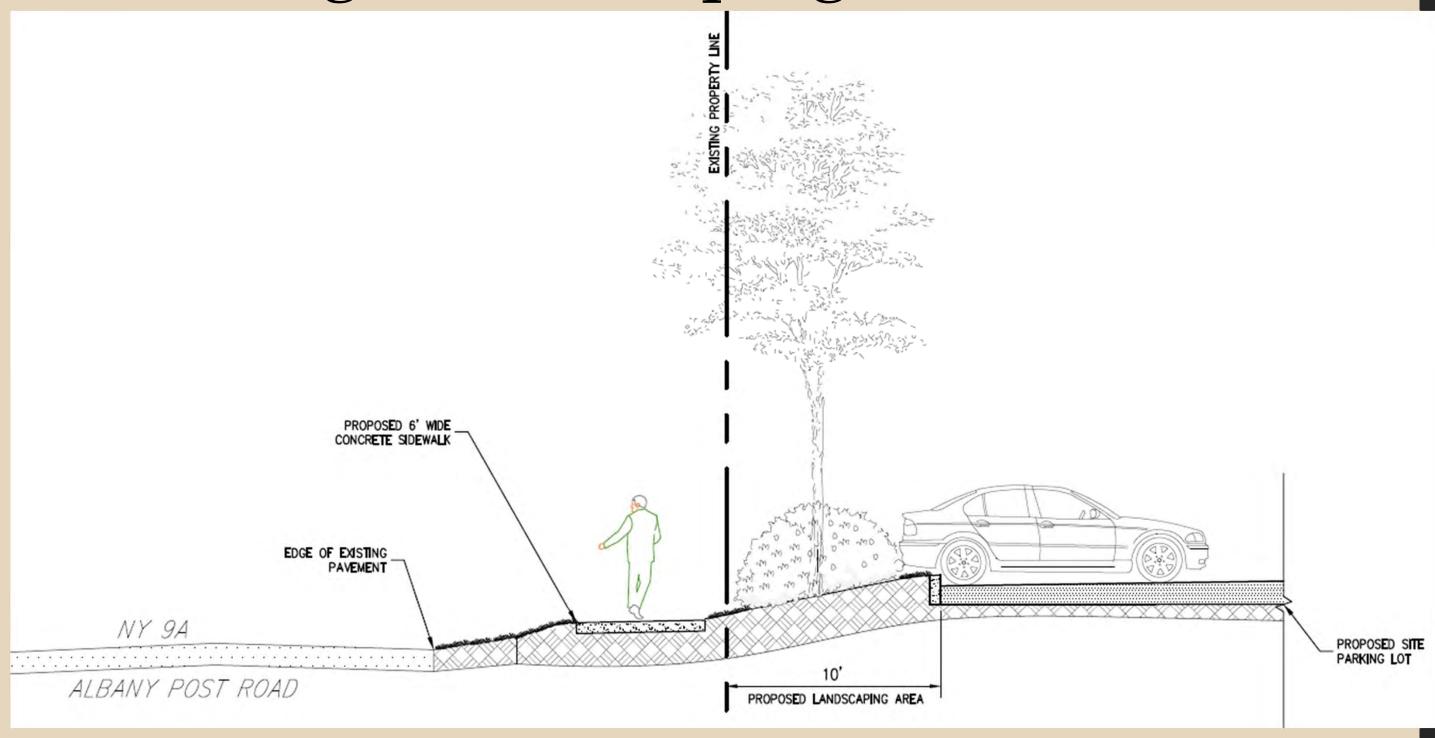

rd Lighting



Strip lighting on toe kicks of planters



Wall sconce lights mounted to planters



Pole mounted lights in grill areas and high traffic areas



12 foot mounting height

## Courtyard Lighting









twicebright

STL SERIES - Festoon/String Lighting

STL Series - Commercial Grade String Lights



The STL Series commercial grade string lighting is great addition to any outdoor or indoor space. LED bulbs offer energy savings over traditional incandescent ones, while still maintaining the same visual asthetic. Durable and weatherproof, the STL Series will create a warm, inviting environment in any hospitality venue..



Decorative floor lamps by pool

Bistro Lights in various seating areas



Wetland Mitigation





## Off-Site Improvements



# Frontage Landscaping Section



#### Additional Sidewalk Extension



# Courtyard



Courtyard



Questions ...