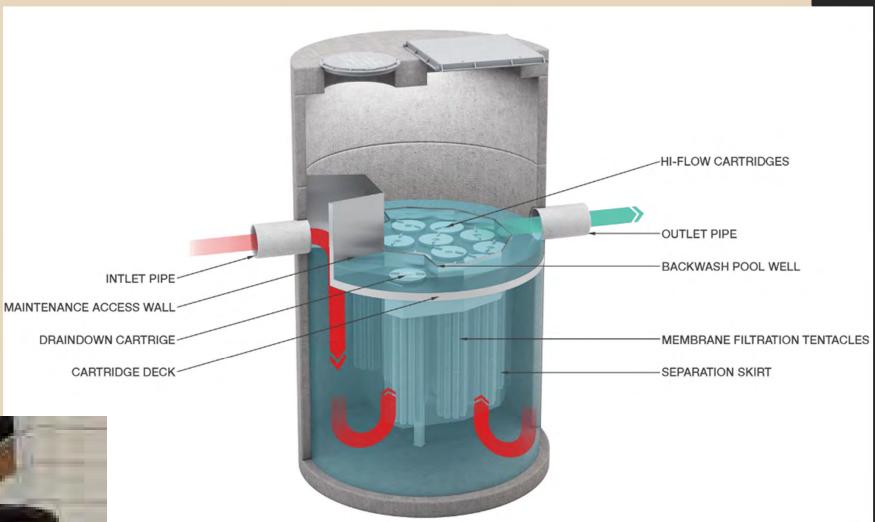

# Site Location



# Existing Conditions



## Existing Site Constraints



# Existing Site Constraints







## Tree Removal



## Vehicular Site Access



Bldg. Entrance Vehicular Circulation Parking Garage Flush Entrance Pavers One-Way Loading Traffic Flow Area Drop-off Area One-Way Traffic Flow | EA | EA | EA | EA | EA | EA

## Pedestrian Site Access



#### Site Plan

#### Parking Summary



## Electric Vehicle Spaces











Rock Slope with

**Anchored Steel Wire** 

## Stormwater - Existing





#### Stormwater Planter Areas

Stormwater Planter At Grade



Intensive Green Roof (within planter areas)



## Jellyfish Filter

Water Quality Structure





## Subsurface Chambers



Water & Sanitary



#### Gas and Electric





## Lighting Fixture Updates





# Lighting Levels



# Courtyard Lighting





Pathway Bollard Light (3'-6" Tall)

## Courtyard Lighting



Strip lighting on toe kicks of planters



Wall sconce lights mounted to planters



Pole mounted lights in grill areas and high traffic areas



12 foot mounting height

## Courtyard Lighting









twicebright

STL SERIES - Festoon/String Lighting

STL Series - Commercial Grade String Lights



The STL Series commercial grade string lighting is great addition to any outdoor or indoor space. LED bulbs offer energy savings over traditional incandescent ones, while still maintaining the same visual asthetic. Durable and weatherproof, the STL Series will create a warm, inviting