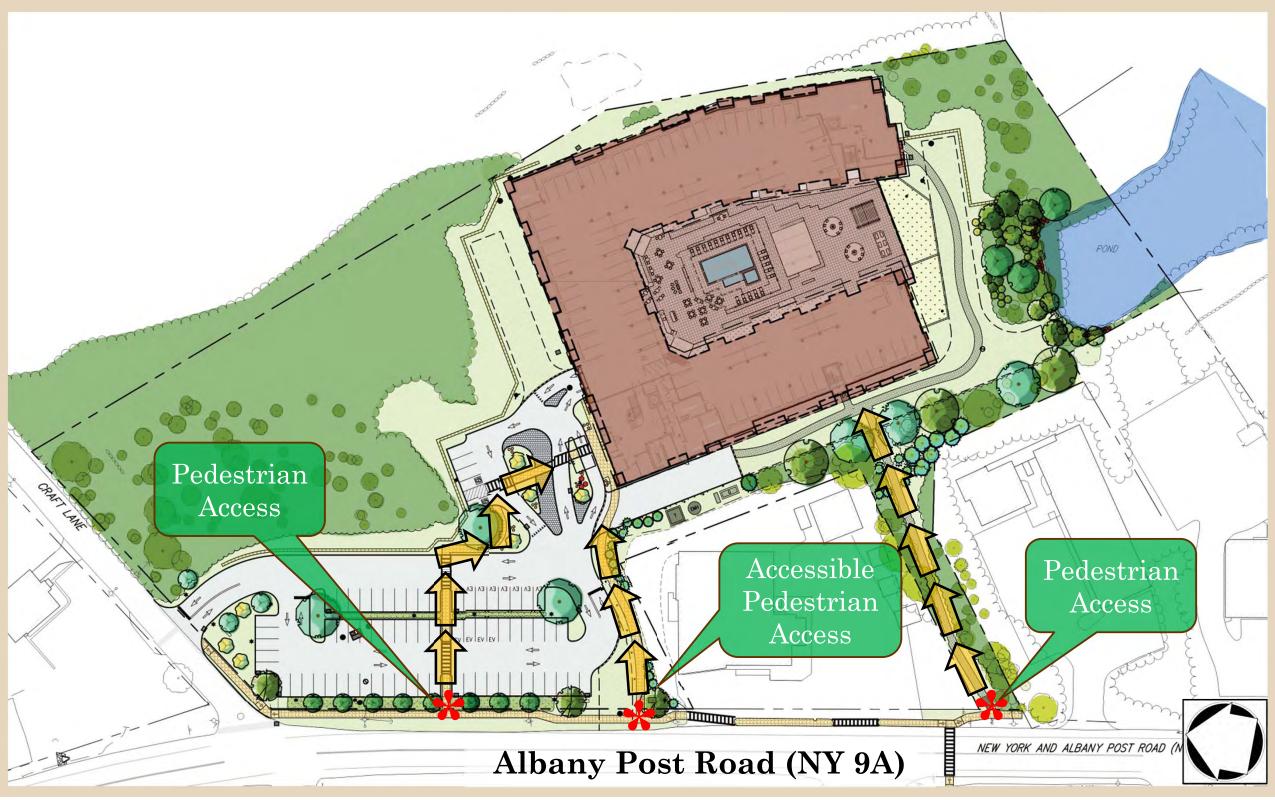

# Site Location



# Existing Conditions



## Existing Site Constraints



# Existing Site Constraints







## Tree Removal



## Vehicular Site Access



Bldg. Entrance Vehicular Circulation Parking Garage Flush Entrance Pavers One-Way Loading Traffic Flow Area Drop-off Area One-Way Traffic Flow | EA | EA | EA | EA | EA | EA

## Pedestrian Site Access



#### Site Plan

#### Parking Summary



## Electric Vehicle Spaces











Rock Slope with

**Anchored Steel Wire** 

## Stormwater - Existing





#### Stormwater Planter Areas

Stormwater Planter At Grade



Intensive Green Roof (within planter areas)



## Jellyfish Filter

Water Quality Structure





## Subsurface Chambers



Water & Sanitary



#### Gas and Electric





## Lighting Fixture Updates





# Lighting Levels



# Courtyard Lighting





Pathway Bollard Light (3'-6" Tall)

## Courtyard Lighting



Strip lighting on toe kicks of planters



Wall sconce lights mounted to planters



Pole mounted lights in grill areas and high traffic areas



12 foot mounting height

## Courtyard Lighting









twicebright

STL SERIES - Festoon/String Lighting

STL Series - Commerci