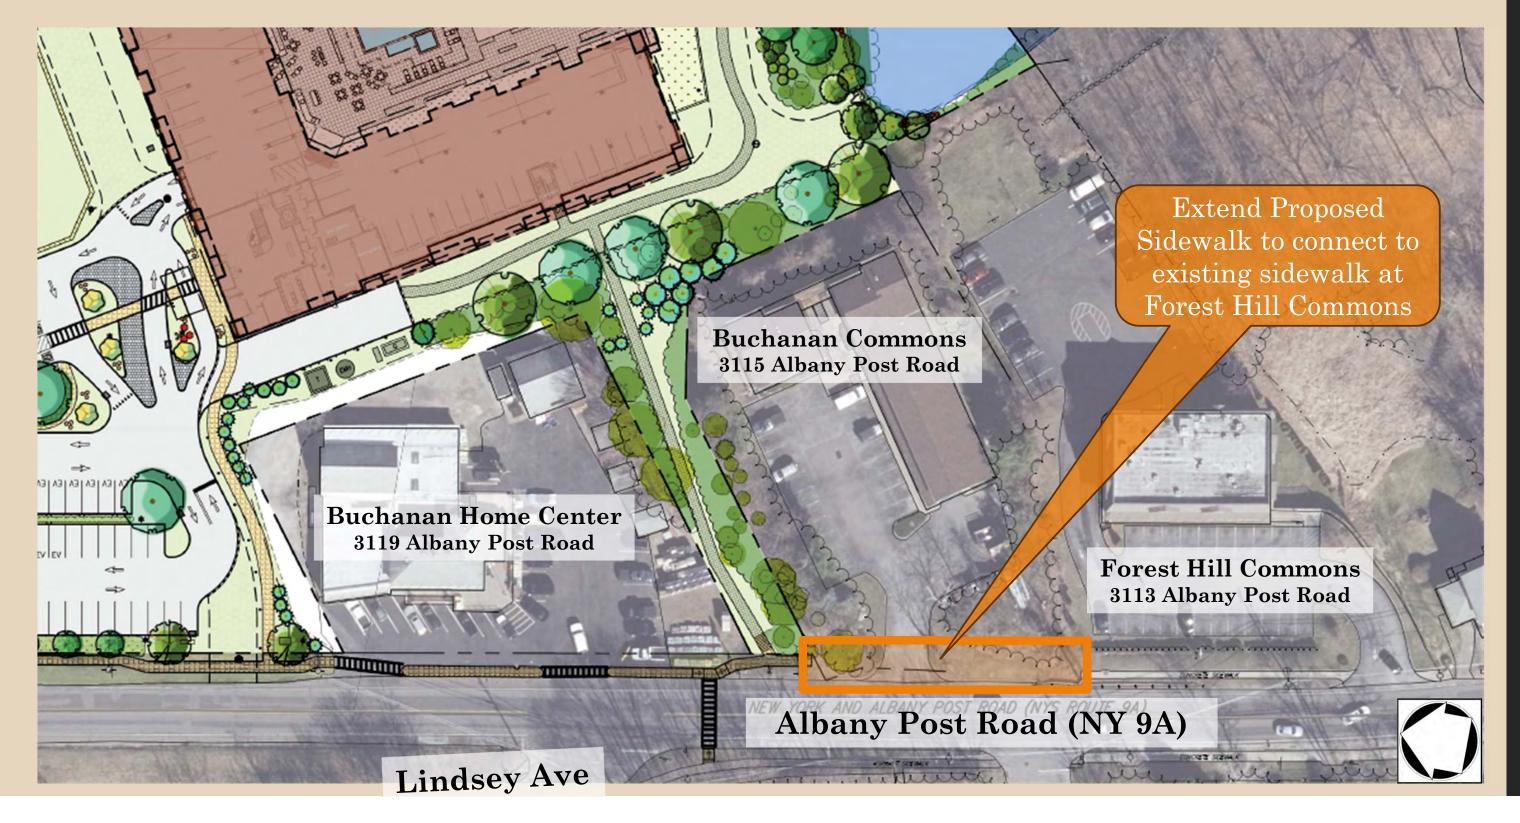

icks of planters



Wall sconce lights mounted to planters



Pole mounted lights in grill areas and high traffic areas



12 foot mounting height

## Courtyard Lighting









twicebright

STL SERIES - Festoon/String Lighting

STL Series - Commercial Grade String Lights



The STL Series commercial grade string lighting is great addition to any outdoor or indoor space. LED bulbs offer energy savings over traditional incandescent ones, while still maintaining the same visual asthetic. Durable and weatherproof, the STL Series will create a warm, inviting environment in any hospitality venue..



Decorative floor lamps by pool

Bistro Lights in various seating areas



Wetland Mitigation





## Off-Site Improvements



# Frontage Landscaping Section



#### Additional Sidewalk Extension



# Courtyard



Courtyard



Questions ...