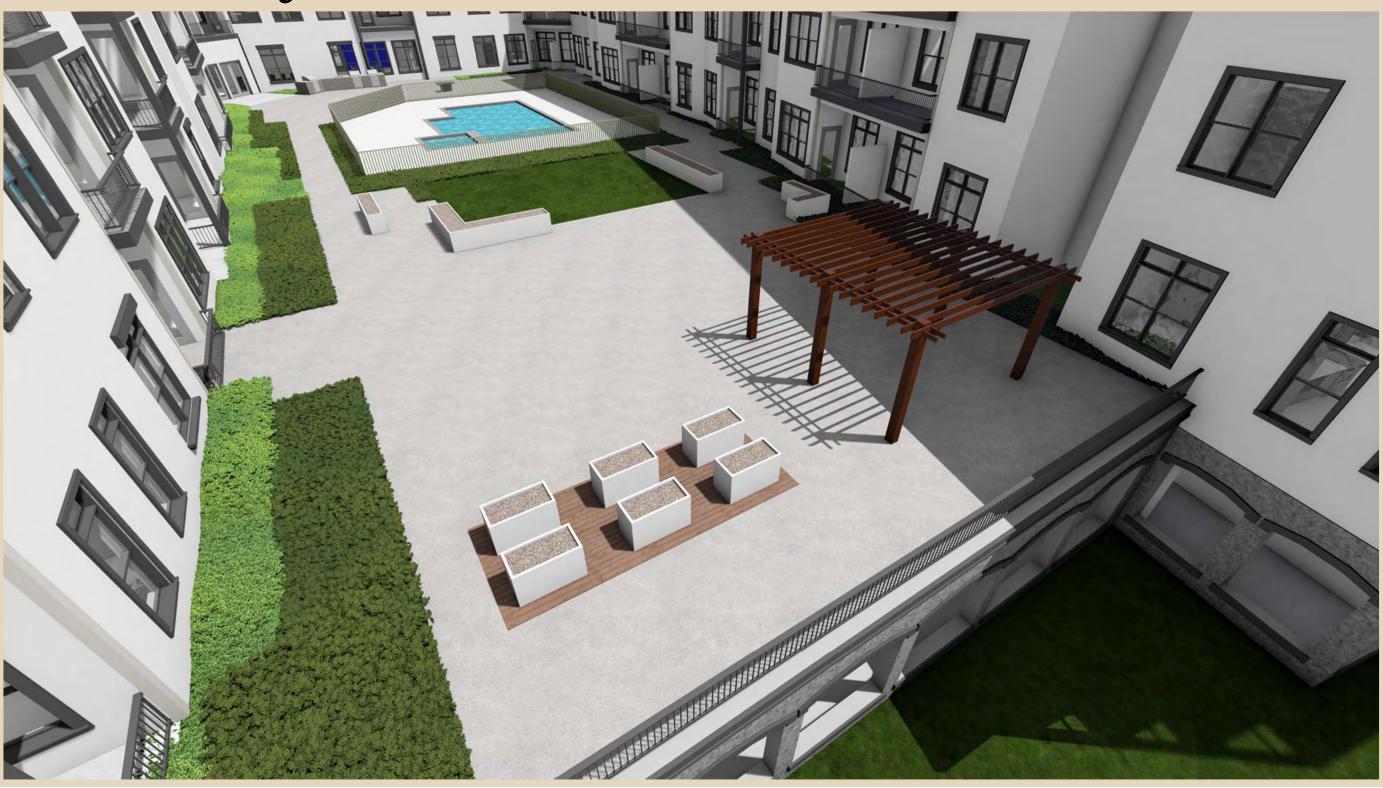

# Courtyard Lighting

Pathway Bollard Light (3'-6" Tall)

## Courtyard Lighting

Strip lighting on toe kicks of planters

Wall sconce lights mounted to planters

Pole mounted lights in grill areas and high traffic areas

12 foot mounting height

## Courtyard Lighting

twicebright

STL SERIES - Festoon/String Lighting

STL Series - Commercial Grade String Lights

The STL Series commercial grade string lighting is great addition to any outdoor or indoor space. LED bulbs offer energy savings over traditional incandescent ones, while still maintaining the same visual asthetic. Durable and weatherproof, the STL Series will create a warm, inviting environment in any hospitality venue..

Decorative floor lamps by pool

Bistro Lights in various seating areas

Wetland Mitigation