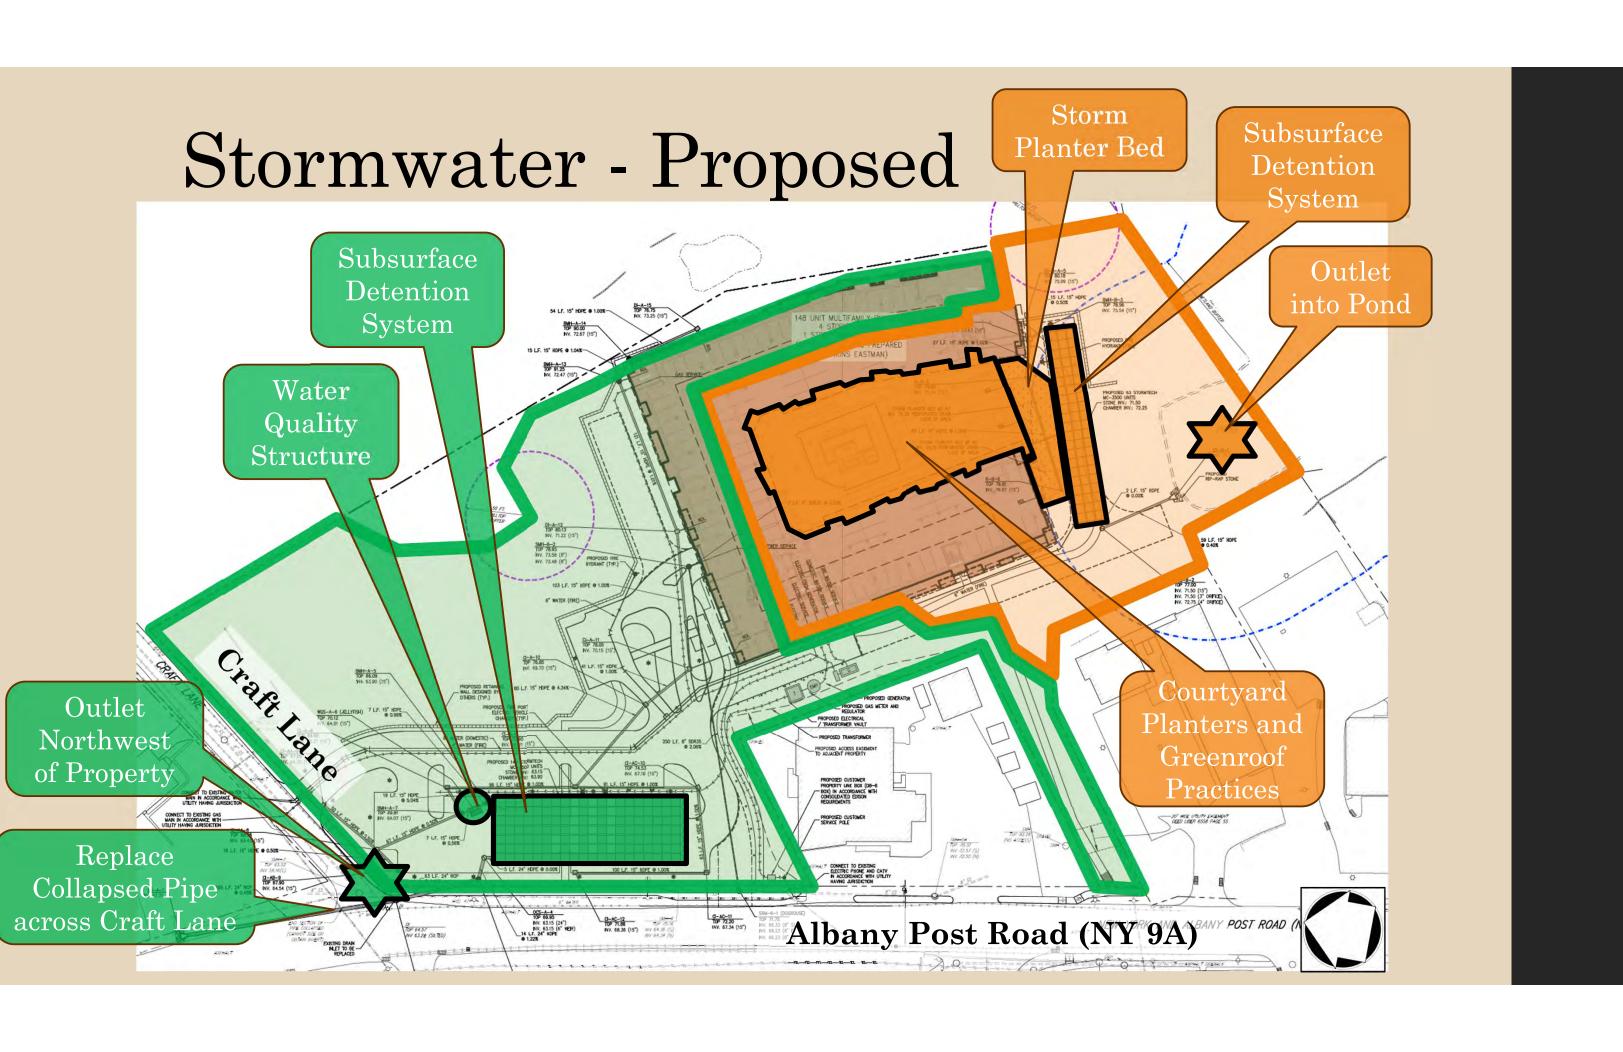

## Stormwater - Existing

#### Stormwater Planter Areas

Stormwater Planter At Grade

Intensive Green Roof (within planter areas)

## Jellyfish Filter

Water Quality Structure

## Subsurface Chambers

Water & Sanitary