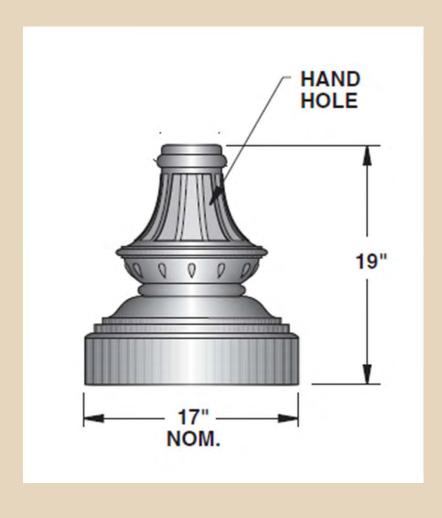

# Site Location



# Existing Conditions



## Existing Site Constraints



# Existing Site Constraints







## Tree Removal



## Vehicular Site Access



Bldg. Entrance Vehicular Circulation Parking Garage Flush Entrance Pavers One-Way Loading Traffic Flow Area Drop-off Area One-Way Traffic Flow | EA | EA | EA | EA | EA | EA

## Pedestrian Site Access



#### Site Plan

#### Parking Summary



## Electric Vehicle Spaces











Rock Slope with

**Anchored Steel Wire** 

## Stormwater - Existing





#### Stormwater Planter Areas

Stormwater Planter At Grade



Intensive Green Roof (within planter areas)



## Jellyfish Filter

Water Quality Structure





## Subsurface Chambers



Water & Sanitary



#### Gas and Electric





## Lighting Fixture Updates





# Lighting Levels



# Courtyard Lighting





Pathway Bollard Light (3'-6" Tall)

## Courtyard Lighting



Strip lighting on toe kicks of planters



Wall sconce lights mounted to planters



Pole mounted lights in grill areas and high traffic areas



12 foot mounting height

## Courtyard Lighting









twicebright

STL SERIES - Festoon/String Lighting

STL Series - Commercial Grade String Lights



The STL Series commercial grade string lighting is great addition to any outdoor or indoor space. LED bulbs offer energy savings over traditional incandescent ones, while still maintaining the same visual asthetic. Durable and weatherproof, the STL Series will create a warm, inviting environment in any hospitality venue..



Decorative floor lamps by pool

Bistro Lights in various seatin