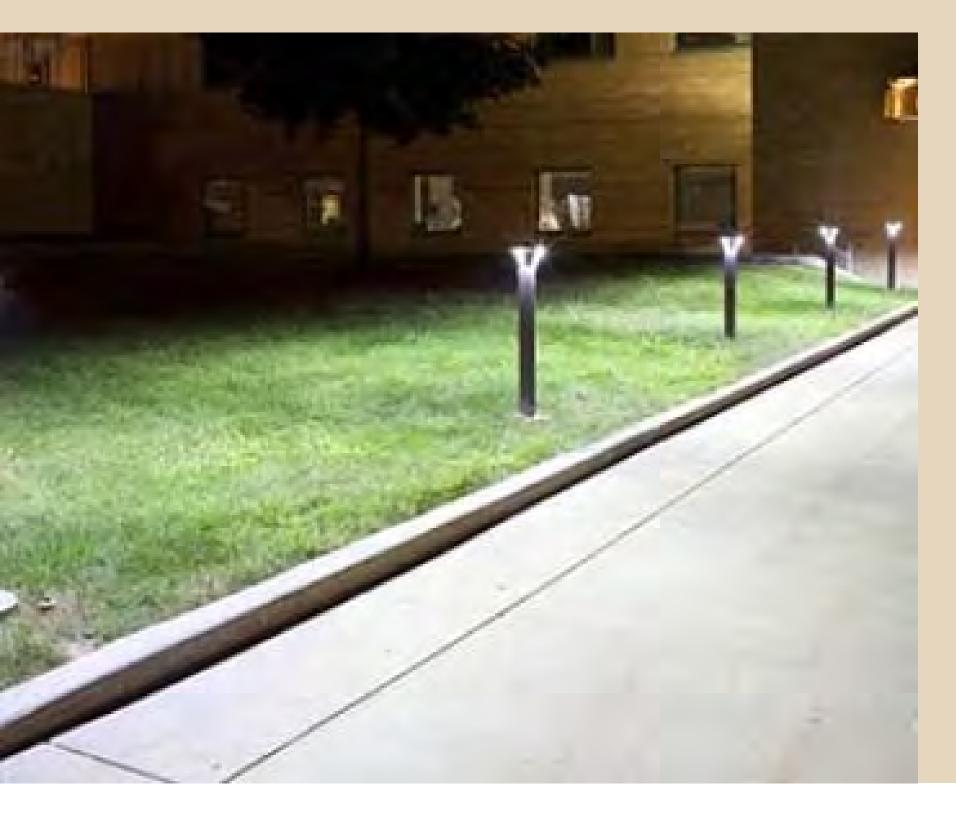

# Courtyard Lighting

Pathway Bollard Light (3'-6" Tall)

## Courtyard Lighting

Strip lighting on toe kicks of planters

Wall sconce lights mounted to planters

Pole mounted lights in grill areas and high traffic areas

12 foot mounting height