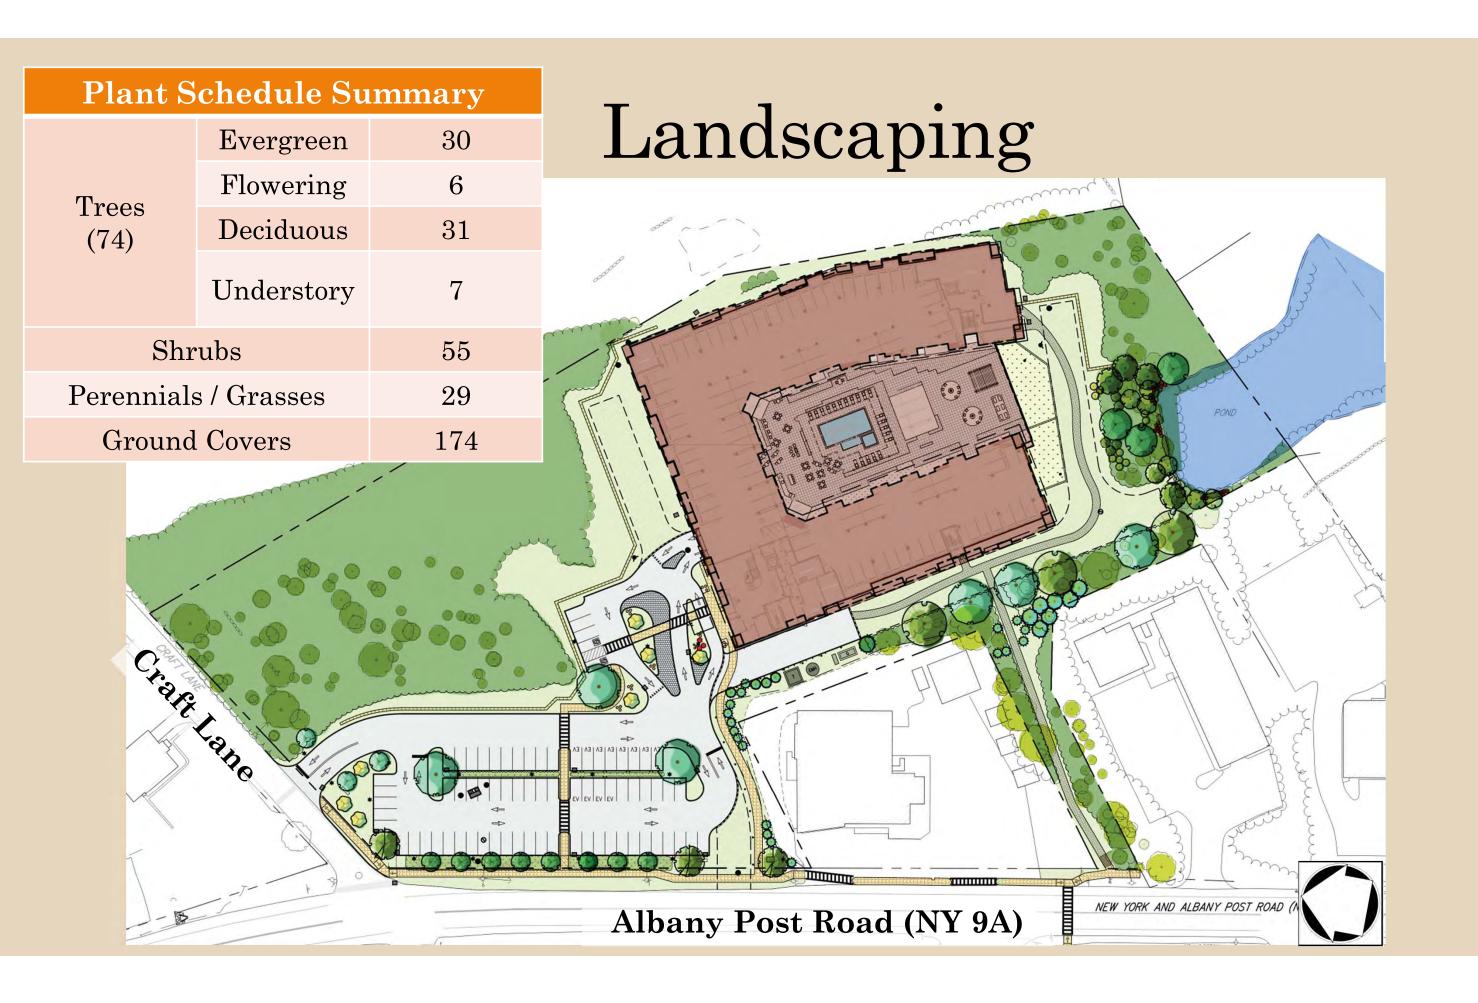

ing Levels



# Courtyard Lighting





Pathway Bollard Light (3'-6" Tall)

## Courtyard Lighting



Strip lighting on toe kicks of planters



Wall sconce lights mounted to planters



Pole mounted lights in grill areas and high traffic areas



12 foot mounting height

## Courtyard Lighting









twicebright

STL SERIES - Festoon/String Lighting

STL Series - Commercial Grade String Lights



The STL Series commercial grade string lighting is great addition to any outdoor or indoor space. LED bulbs offer energy savings over traditional incandescent ones, while still maintaining the same visual asthetic. Durable and weatherproof, the STL Series will create a warm, inviting environment in any hospitality venue..



Decorative floor lamps by pool

Bistro Lights in various seating areas



Wetland Mitigation





## Off-Site Improvements



# Frontage Landscaping Section



#### Additional Sidewalk Extension



# Courtyard



Courtyard



Questions ...