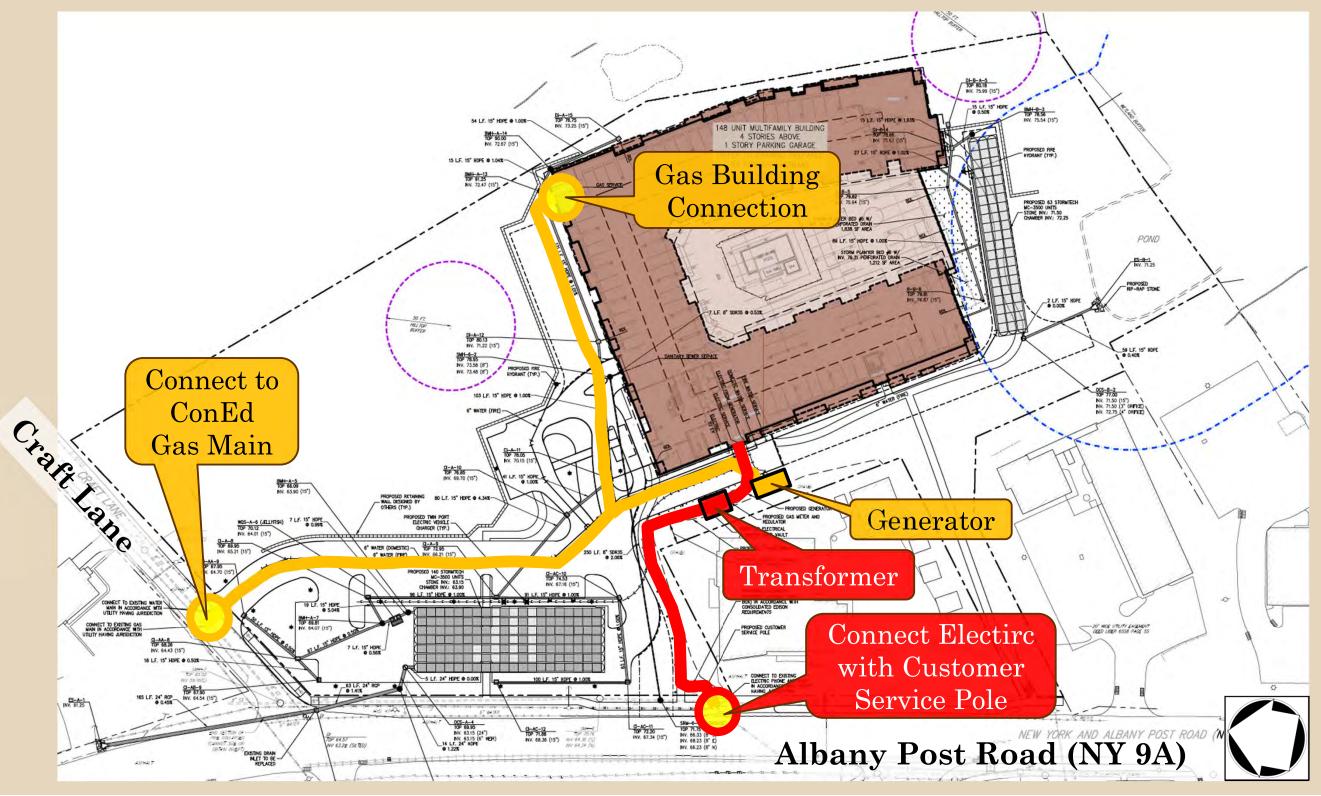

# Site Location



# Existing Conditions



## Existing Site Constraints



# Existing Site Constraints







## Tree Removal



## Vehicular Site Access



Bldg. Entrance Vehicular Circulation Parking Garage Flush Entrance Pavers One-Way Loading Traffic Flow Area Drop-off Area One-Way Traffic Flow | EA | EA | EA | EA | EA | EA

## Pedestrian Site Access



#### Site Plan

#### Parking Summary



## Electric Vehicle Spaces











Rock Slope with

**Anchored Steel Wire** 

## Stormwater - Existing





#### Stormwater Planter Areas

Stormwater Planter At Grade



Intensive Green Roof (within planter areas)



## Jellyfish Filter

Water Quality Structure





## Subsurface Chambers



Water & Sanitary



#### Gas and Electric





## Lighting Fixture Updates





# Lighting Levels



# Courtyard Lighting





Pathway Bollard Light (3'-6" Tall)

## Courtyard Lighting



Strip lighting on toe kicks of planters



Wall sconce lights mounted to planters



Pole mounted lights in grill areas and high traffic areas



12 foot mounting height

## Courtyard Lighting









twicebright

STL SERIES - Festoon/String Lighting

STL Series - Commercial Grade String Lights



The STL Series commercial grade string lighting is great addition to any outdoor or indoor space. LED bulbs offer energy savings over traditional incandescent ones, while still maintaining the same visual asthetic. Durable and weatherproof, the STL Series will create a warm, inviting environment in any hospitality venue..



Decorative floor lamps by po