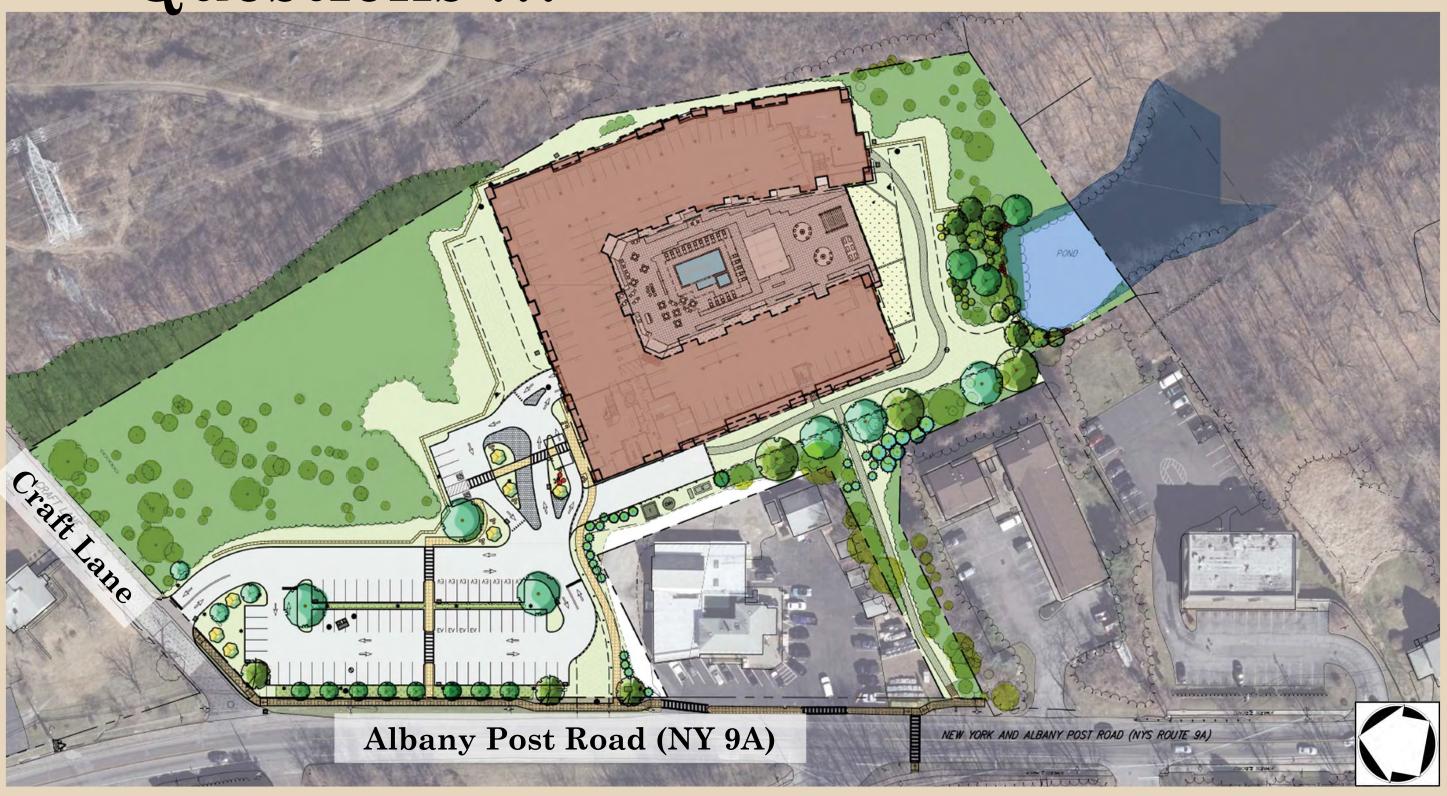

d to planters



Pole mounted lights in grill areas and high traffic areas



12 foot mounting height

## Courtyard Lighting









twicebright

STL SERIES - Festoon/String Lighting

STL Series - Commercial Grade String Lights



The STL Series commercial grade string lighting is great addition to any outdoor or indoor space. LED bulbs offer energy savings over traditional incandescent ones, while still maintaining the same visual asthetic. Durable and weatherproof, the STL Series will create a warm, inviting environment in any hospitality venue..



Decorative floor lamps by pool

Bistro Lights in various seating areas



Wetland Mitigation





## Off-Site Improvements



# Frontage Landscaping Section



#### Additional Sidewalk Extension



# Courtyard



Courtyard



Questions ...