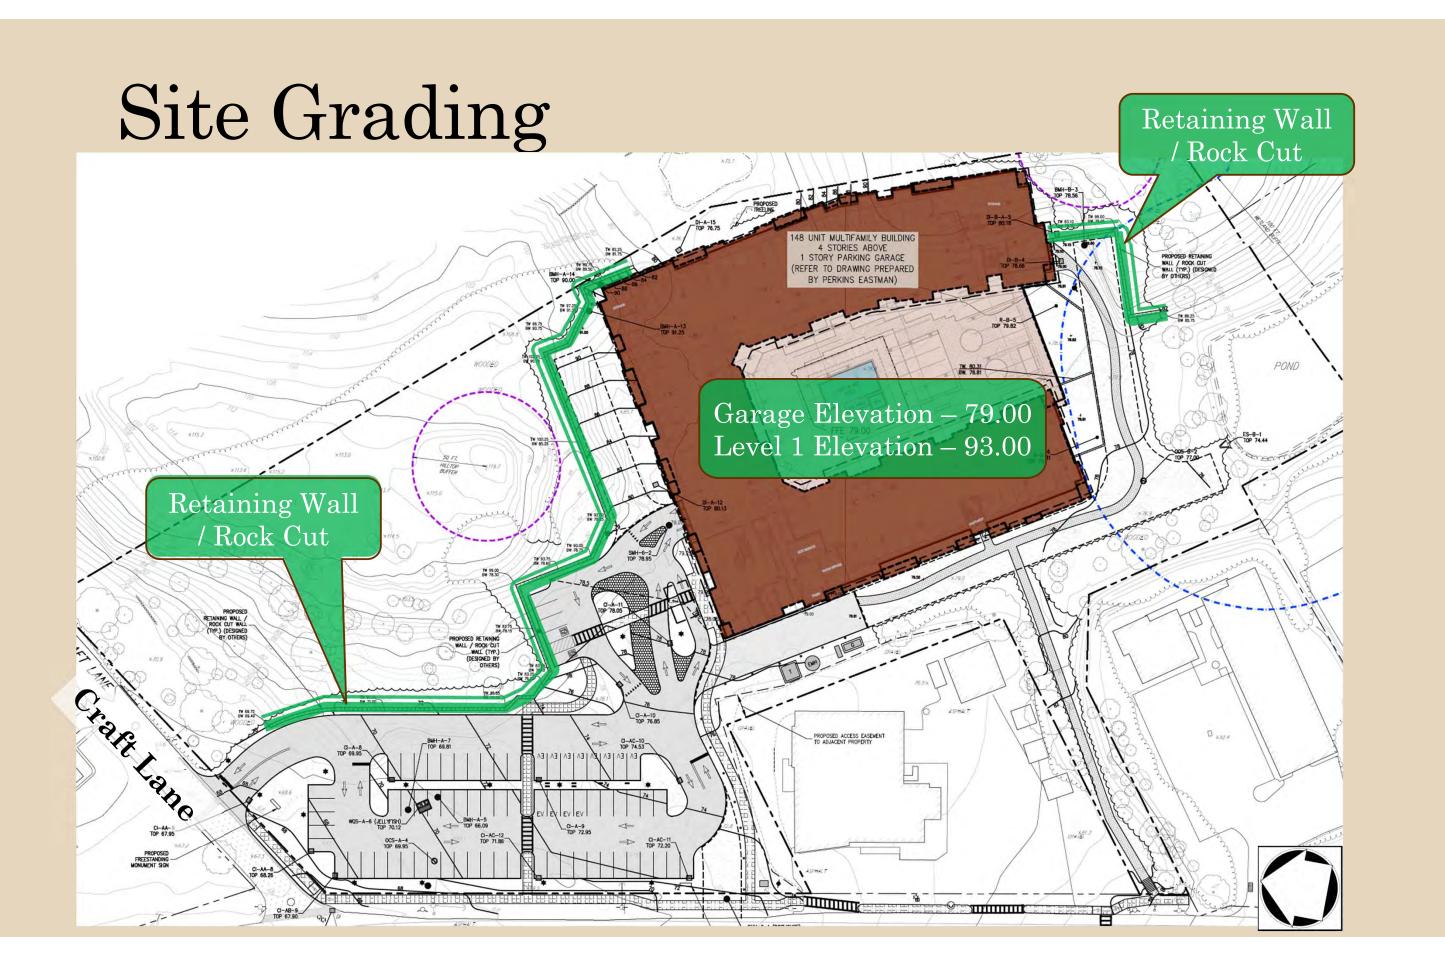

# Site Location



# Existing Conditions



## Existing Site Constraints



# Existing Site Constraints







## Tree Removal



## Vehicular Site Access



Bldg. Entrance Vehicular Circulation Parking Garage Flush Entrance Pavers One-Way Loading Traffic Flow Area Drop-off Area One-Way Traffic Flow | EA | EA | EA | EA | EA | EA

## Pedestrian Site Access



#### Site Plan

#### Parking Summary



## Electric Vehicle Spaces











Rock Slope with

**Anchored Steel Wire** 

## Stormwater - Existing





#### Stormwater Planter Areas

Stormwater Planter At Grade



Intensive Green Roof (within planter areas)



## Jellyfish Filter

Water Quality Structure





## Subsurface Chambers



Water & Sanitary



#### Gas and Electric





## Lighting Fixture Updates





# Lighting Levels



# Courtyard Lighting





Pathway Bollard Light (3'-6" Tall)

## Courtyard Lighting



Strip lighting on toe kicks of planters



Wall sconce lights mounted to planters



Pole mounted lights in grill areas and high traffic areas



12 foot mounting height

## Courtyard Lighting









twicebright

STL SERIES - Festoon/String Lighting

STL Series - Commercial Grade String Lights



The STL Series commercial grade string lighting