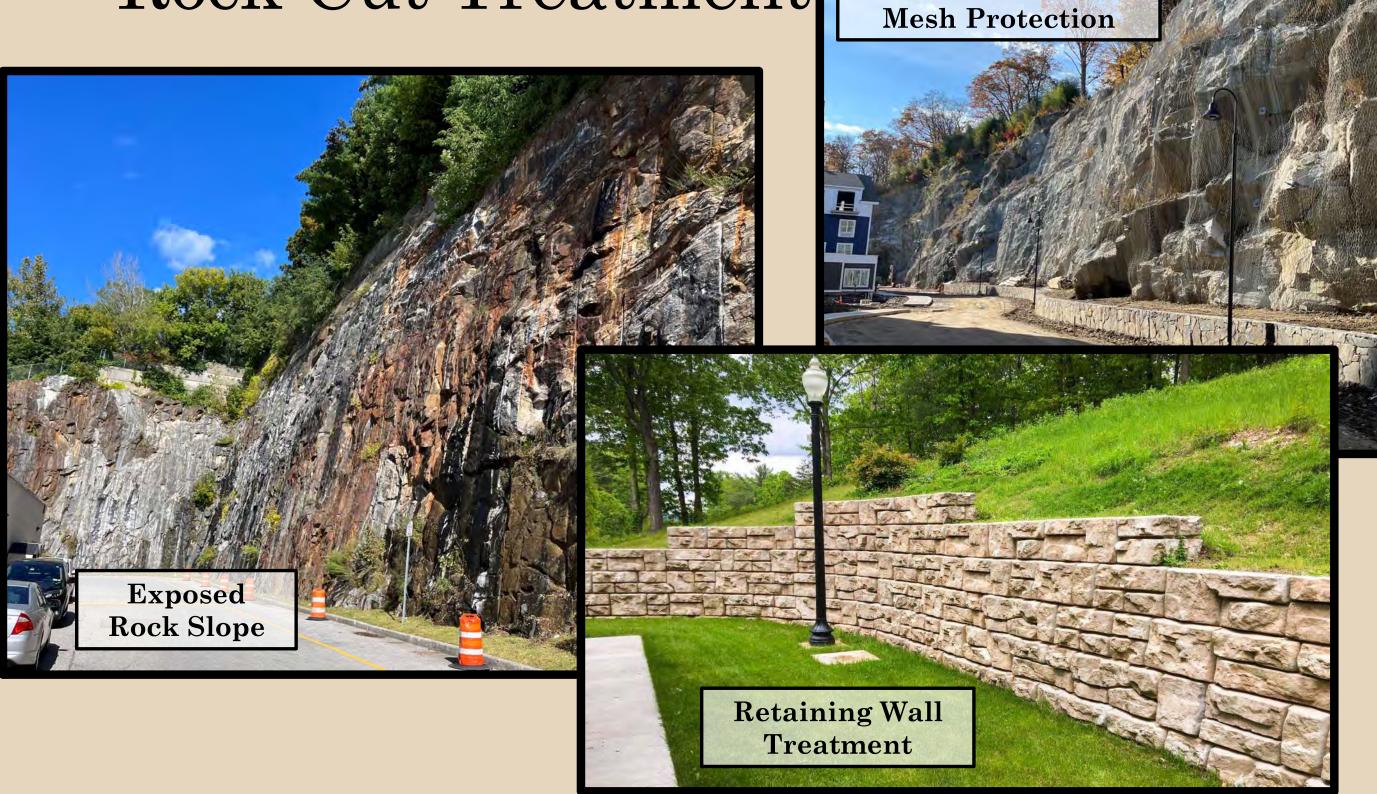

# Site Location



# Existing Conditions



## Existing Site Constraints



# Existing Site Constraints







## Tree Removal



## Vehicular Site Access



Bldg. Entrance Vehicular Circulation Parking Garage Flush Entrance Pavers One-Way Loading Traffic Flow Area Drop-off Area One-Way Traffic Flow | EA | EA | EA | EA | EA | EA

## Pedestrian Site Access



#### Site Plan

#### Parking Summary



## Electric Vehicle Spaces











Rock Slope with

**Anchored Steel Wire** 

## Stormwater - Existing





#### Stormwater Planter Areas

Stormwater Planter At Grade



Intensive Green Roof (within planter areas)



## Jellyfish Filter

Water Quality Structure





## Subsurface Chambers



Water & Sanitary



#### Gas and Electric





## Lighting Fixture Updates





# Lighting Levels



# Courtyard Lighting





Pathway Bollard Light (3'-6" Tall)

## Courtyard Lighting



Strip lighting on toe kicks of planters



Wall sconce lights mounted to planters



Pole mounted lights in grill areas and high traffic areas



12 foot mounting height

## Courtyard Lighting









twicebright

STL SERIES - Festoon/String Lighting

STL Series - Commercial Grade String Lights



The STL Series commercial grade string lighting is g