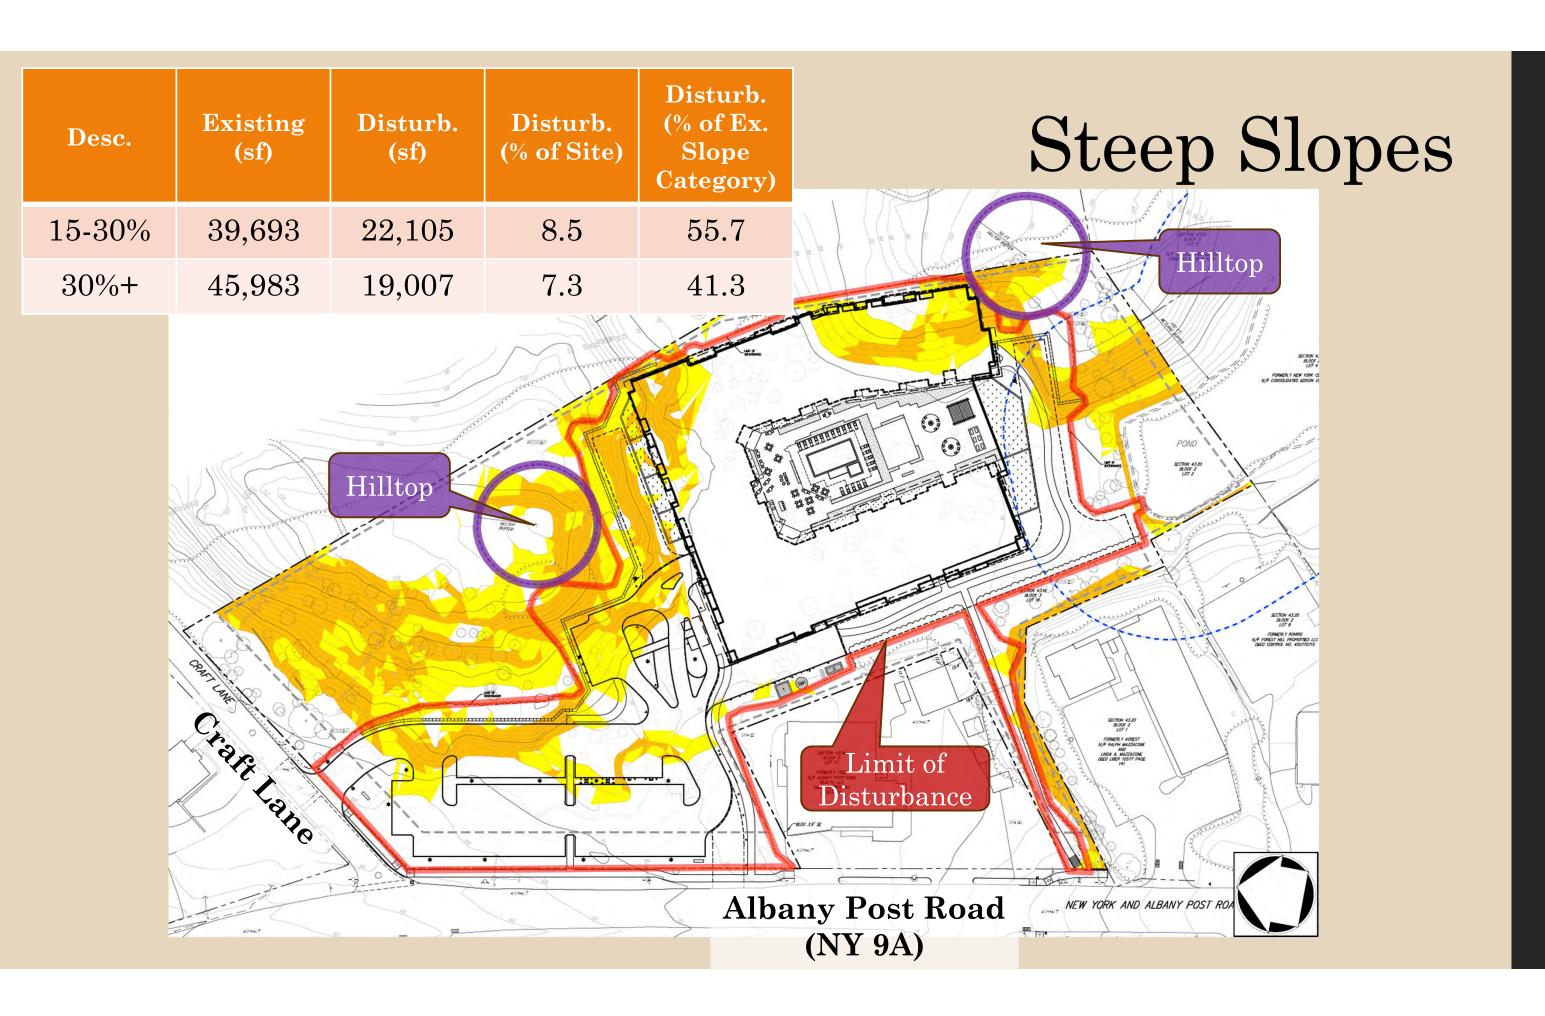

# Site Location



# Existing Conditions



## Existing Site Constraints



# Existing Site Constraints







## Tree Removal



## Vehicular Site Access



Bldg. Entrance Vehicular Circulation Parking Garage Flush Entrance Pavers One-Way Loading Traffic Flow Area Drop-off Area One-Way Traffic Flow | EA | EA | EA | EA | EA | EA

## Pedestrian Site Access



#### Site Plan

#### Parking Summary



## Electric Vehicle Spaces











Rock Slope with

**Anchored Steel Wire** 

## Stormwater - Existing





#### Stormwater Planter Areas

Stormwater Planter At Grade



Intensive Green Roof (within planter areas)



## Jellyfish Filter

Water Quality Structure





## Subsurface Chambers



Water & Sanitary



#### Gas and Electric





## Lighting Fixture Updates





# Lighting Levels



# Courtyard Lighting





Pathway Bollard Light (3'-6" Tall)

## Courtyard Lighting



Strip lighting on toe ki