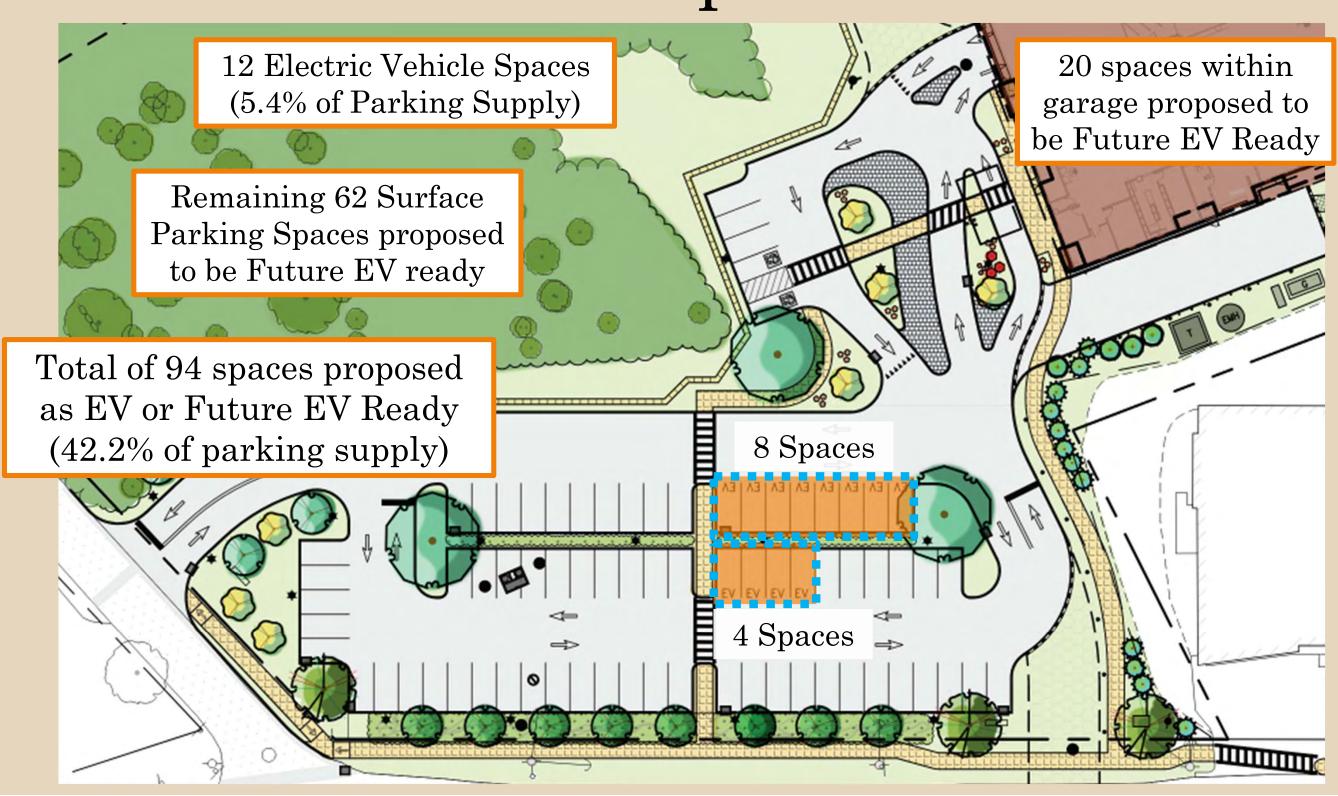

# Site Location



# Existing Conditions



## Existing Site Constraints



# Existing Site Constraints







## Tree Removal



## Vehicular Site Access



Bldg. Entrance Vehicular Circulation Parking Garage Flush Entrance Pavers One-Way Loading Traffic Flow Area Drop-off Area One-Way Traffic Flow | EA | EA | EA | EA | EA | EA

## Pedestrian Site Access



#### Site Plan

#### Parking Summary



## Electric Vehicle Spaces











Rock Slope with

**Anchored Steel Wire** 

## Stormwater - Existing





#### Stormwater Planter Areas

Stormwater Planter At Grade



Intensive Green Roof (within planter areas)



## Jellyfish Filter

Water Quality Structure





## Subsurface Chambers



Water & Sanitary



#### Gas and Electric





## Lighting Fixture Updates





# Lighting Levels



# Courtyard Lighting





Pathway Bollard Light (3'-6" Tall)

## Courtyard Lighting



Strip lighting on toe kicks of planters



Wall sconce lights mounted to planters



Pole mounted lights in grill areas and high traffic areas



12 foot mounting height

## Courtyard Lighting









twicebright

STL SERIES - Festoon/String Lighting

STL Series - Commercial Grade String Lights



The STL Series commercial grade string light