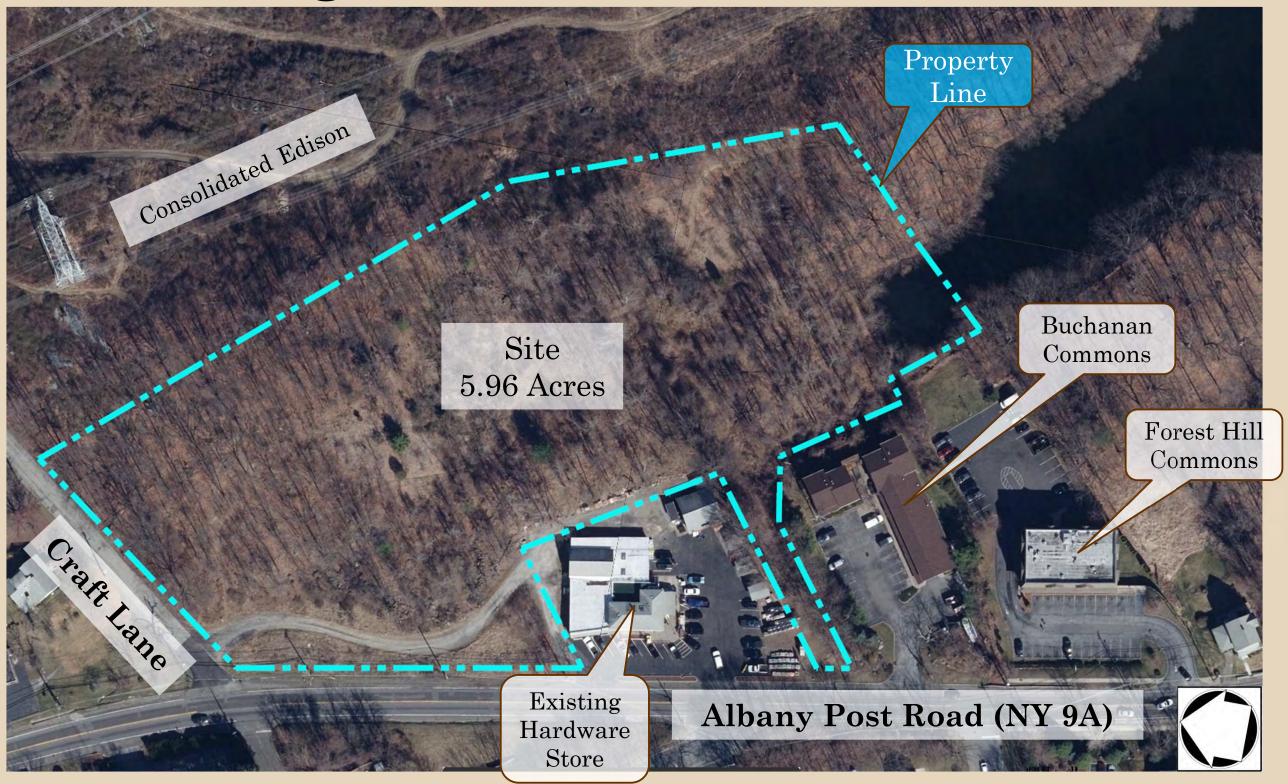

# Site Location



# Existing Conditions



## Existing Site Constraints



# Existing Site Constraints







## Tree Removal



## Vehicular Site Access



Bldg. Entrance Vehicular Circulation Parking Garage Flush Entrance Pavers One-Way Loading Traffic Flow Area Drop-off Area One-Way Traffic Flow | EA | EA | EA | EA | EA | EA

## Pedestrian Site Access



#### Site Plan

#### Parking Summary



## Electric Vehicle Spaces











Rock Slope with

**Anchored Steel Wire** 

## Stormwater - Existing





#### Stormwater Planter Areas

Stormwater Planter At Grade



Intensive Green Roof (within planter areas)



## Jellyfish Filter

Water Quality Structure





## Subsurface Chambers



Water & Sanitary



#### Gas and Electric





## Lighting Fixture Updates





# Lighting Levels



# Courtyard Lighting





Pathway Bollard Li