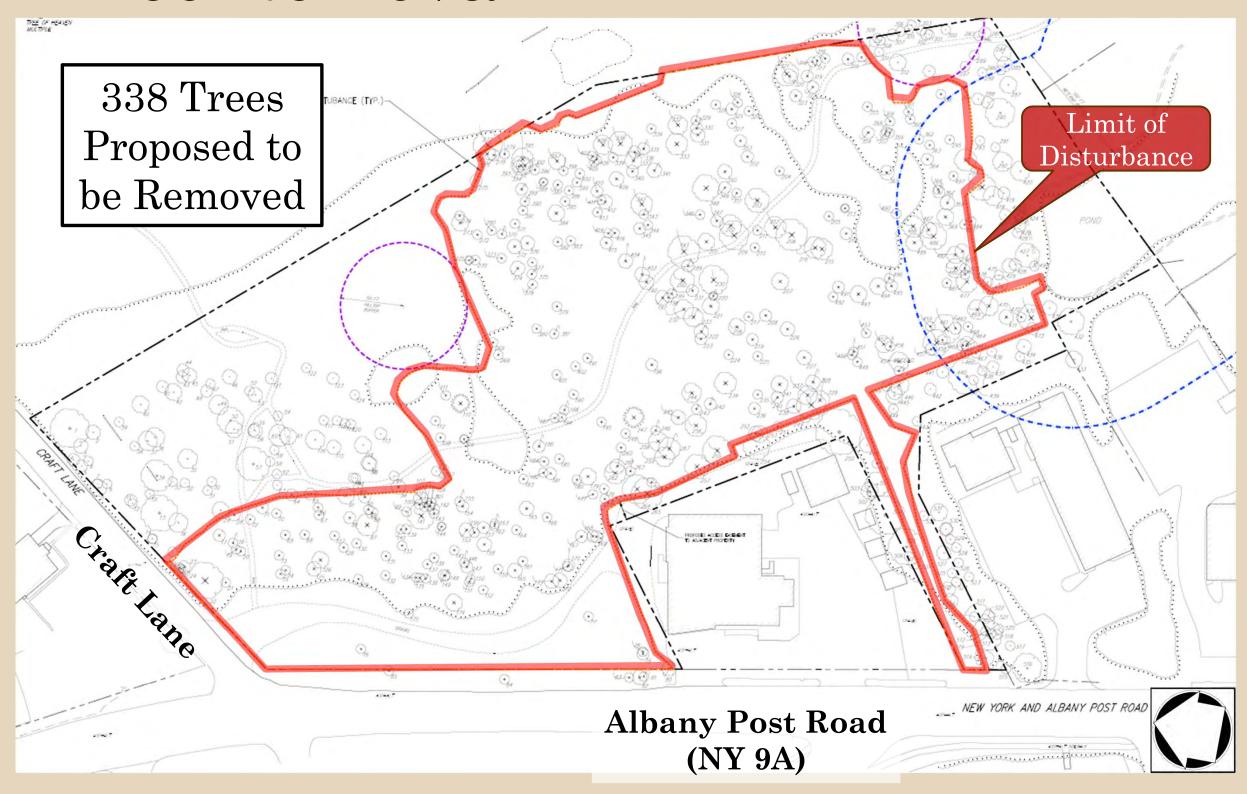

# Site Location



# Existing Conditions



## Existing Site Constraints



# Existing Site Constraints







## Tree Removal



## Vehicular Site Access



Bldg. Entrance Vehicular Circulation Parking Garage Flush Entrance Pavers One-Way Loading Traffic Flow Area Drop-off Area One-Way Traffic Flow | EA | EA | EA | EA | EA | EA

## Pedestrian Site Access



#### Site Plan

#### Parking Summary



## Electric Vehicle Spaces











Rock Slope with

**Anchored Steel Wire** 

## Stormwater - Existing





#### Stormwater Planter Areas

Stormwater Planter At Grade



Intensive Green Roof (within planter areas)



## Jellyfish Filter

Water Quality Structure





## Subsurface Chambers



Water & Sanitary



#### Gas and Electric





## Lighting Fixture Updates





# Lighting Levels



# Courtyard Lighting





Pathway Bollard Light (3'-6" Tall)

## Courtyard Lighting



Strip lighting on toe kicks of planters