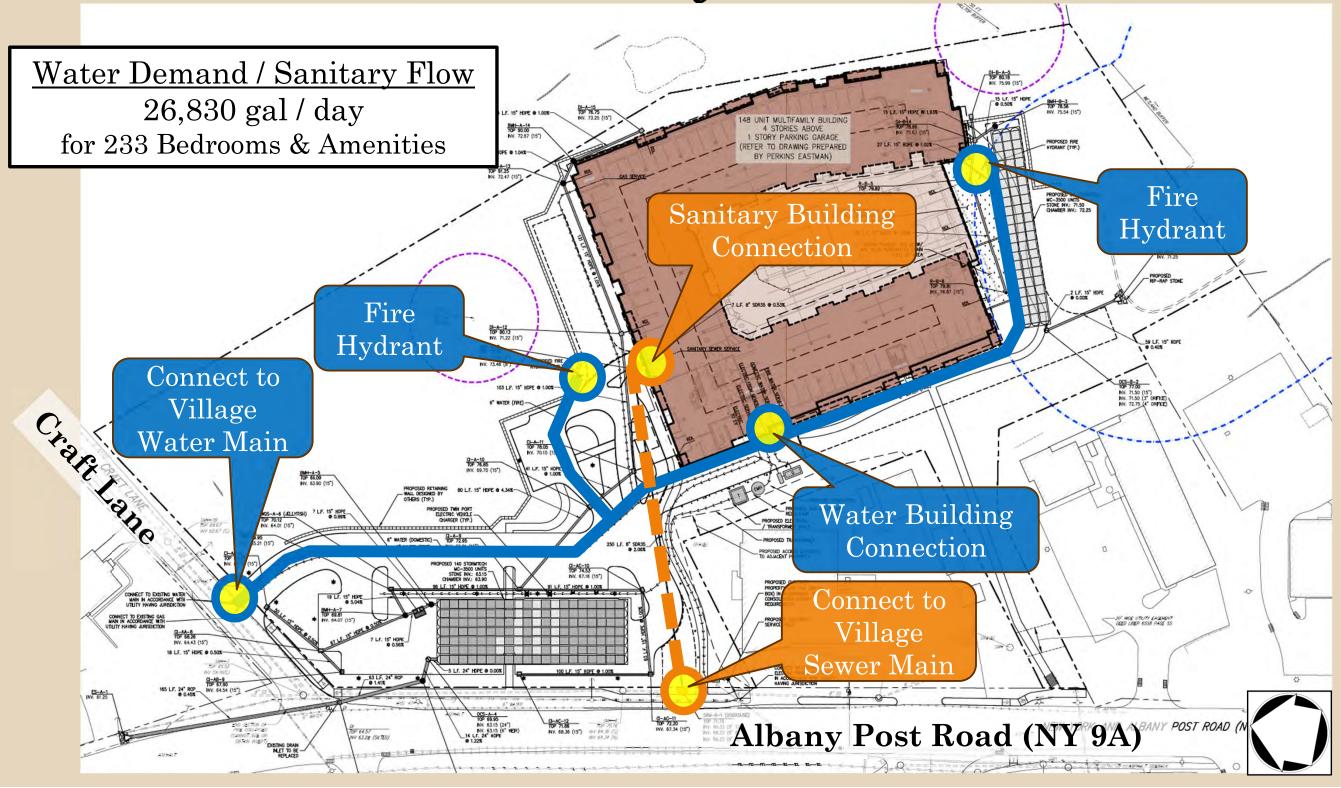

# Site Location



# Existing Conditions



## Existing Site Constraints



# Existing Site Constraints







## Tree Removal



## Vehicular Site Access



Bldg. Entrance Vehicular Circulation Parking Garage Flush Entrance Pavers One-Way Loading Traffic Flow Area Drop-off Area One-Way Traffic Flow | EA | EA | EA | EA | EA | EA

## Pedestrian Site Access



#### Site Plan

#### Parking Summary



## Electric Vehicle Spaces











Rock Slope with

**Anchored Steel Wire** 

## Stormwater - Existing





#### Stormwater Planter Areas

Stormwater Planter At Grade



Intensive Green Roof (within planter areas)



## Jellyfish Filter

Water Quality Structure





## Subsurface Chambers



Water & Sanitary



#### Gas and Electric





## Lighting Fixture Updates





# Lighting Levels



# Courtyard Lighting





Pathway Bollard Light (3'-6" Tall)

## Courtyard Lighting



Strip lighting on toe kicks of planters



Wall sconce lights mounted to planters



Pole mounted lights in grill areas and high traffic areas



12 foot mounting height

## Courtyard Lighting









twicebright

STL SERIES - Festoon/String Lighting

STL Series - Commercial Grade String Lights



The STL Series commercial grade string lighting is great addition to any outdoor or indoor space. LED bulbs offer energy savings over traditional incandescent ones, while still maintaining the same visual asthetic. Durable and weatherproof, the STL Series will create a warm, inviting environment in any hospitality venue..



Dec