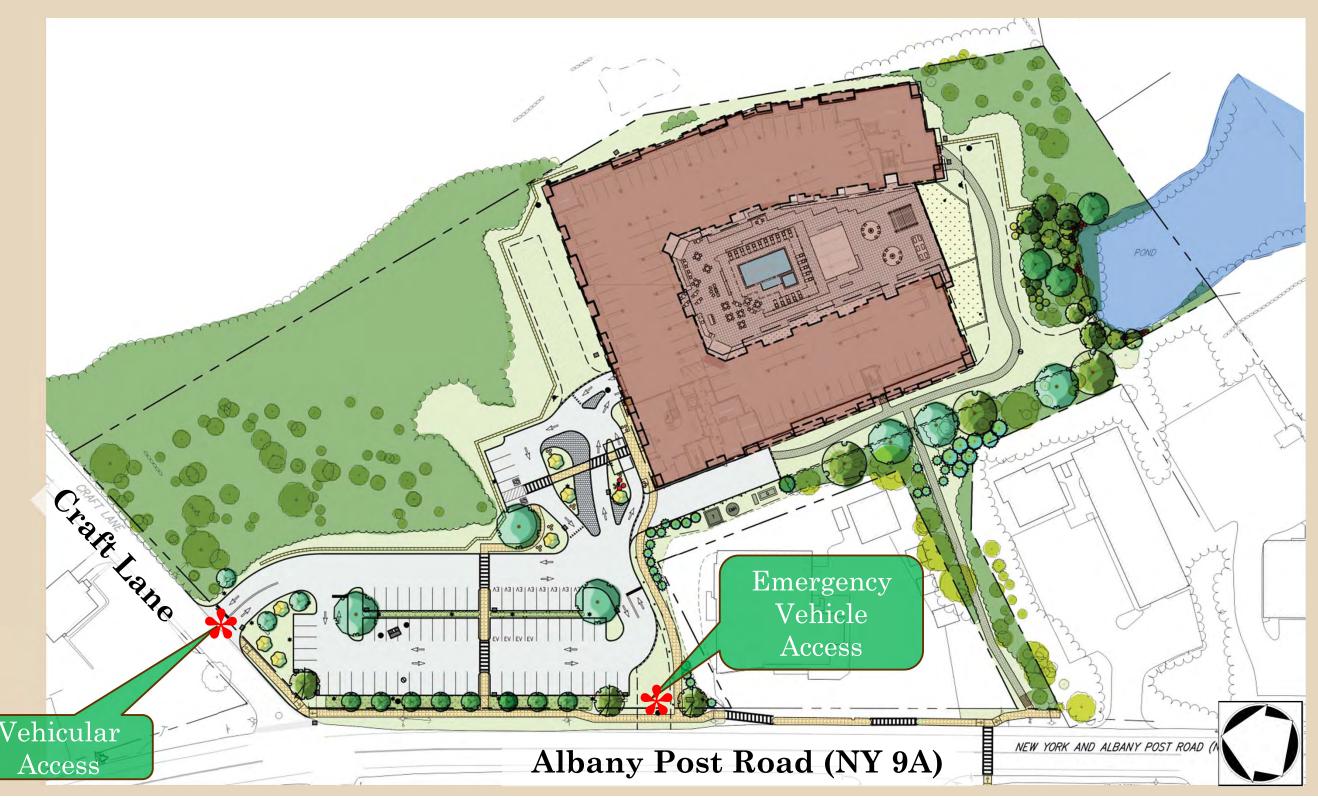

## Vehicular Site Access

Bldg. Entrance Vehicular Circulation Parking Garage Flush Entrance Pavers One-Way Loading Traffic Flow Area Drop-off Area One-Way Traffic Flow | EA | EA | EA | EA | EA | EA

## Pedestrian Site Access