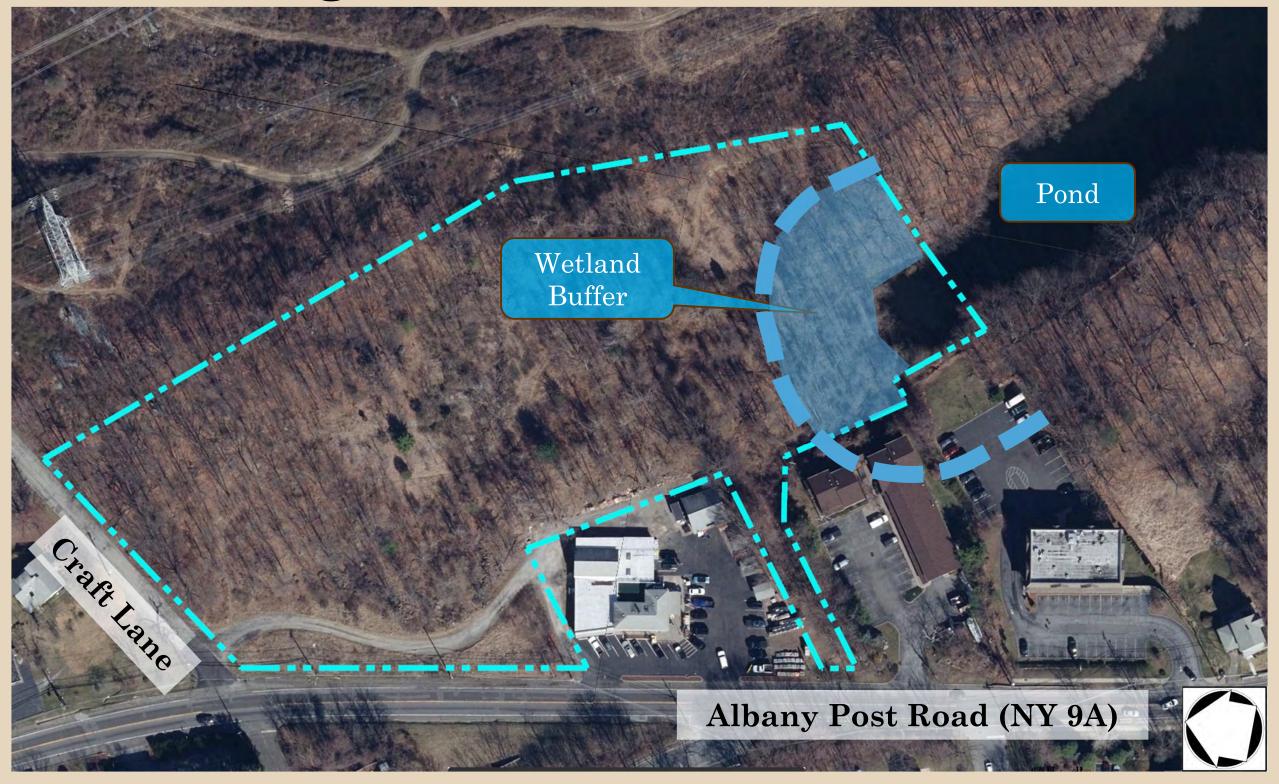

# Site Location



# Existing Conditions



## Existing Site Constraints



# Existing Site Constraints







## Tree Removal



## Vehicular Site Access



Bldg. Entrance Vehicular Circulation Parking Garage Flush Entrance Pavers One-Way Loading Traffic Flow Area Drop-off Area One-Way Traffic Flow | EA | EA | EA | EA | EA | EA

## Pedestrian Site Access



#### Site Plan

#### Parking Summary



## Electric Vehicle Spaces











Rock Slope with

**Anchored Steel Wire** 

## Stormwater - Existing





#### Stormwater Planter Areas

Stormwater Planter At Grade



Intensive Green Roof (within planter areas)



## Jellyfish Filter

Water Quality Structure





## Subsurface Chambers



Water & Sanitary



#### Gas and Electric





## Lighting Fixture Updates





# Lighting Levels



# Courtyard Lighting





Pathway Bollard Light (3'-6" Tall)

## Courtyard L