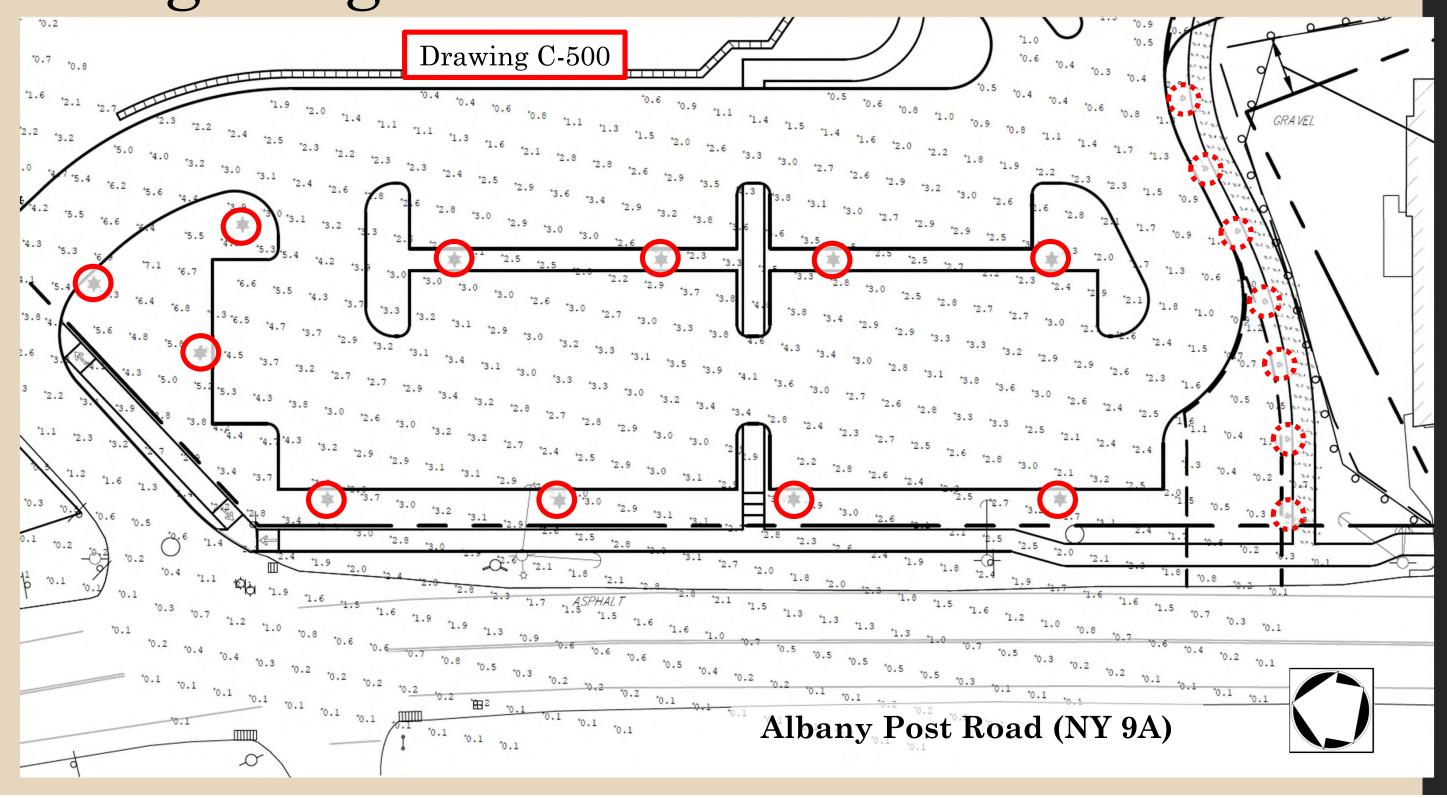

# Site Location



# Existing Conditions



## Existing Site Constraints



# Existing Site Constraints







## Tree Removal



## Vehicular Site Access



Bldg. Entrance Vehicular Circulation Parking Garage Flush Entrance Pavers One-Way Loading Traffic Flow Area Drop-off Area One-Way Traffic Flow | EA | EA | EA | EA | EA | EA

## Pedestrian Site Access



#### Site Plan

#### Parking Summary



## Electric Vehicle Spaces











Rock Slope with

**Anchored Steel Wire** 

## Stormwater - Existing





#### Stormwater Planter Areas

Stormwater Planter At Grade



Intensive Green Roof (within planter areas)



## Jellyfish Filter

Water Quality Structure





## Subsurface Chambers



Water & Sanitary



#### Gas and Electric





## Lighting Fixture Updates





# Lighting Levels



# Courtyard Lighting





Pathway Bollard Light (3'-6" Tall)

## Courtyard Lighting



Strip lighting on toe kicks of planters



Wall sconce lights mounted to planters



Pole mounted lights in grill areas and high traffic areas



12 foot mounting height

## Courtyard Lighting









twicebright

STL SERIES - Festoon/String Lighting

STL Series - Commercial Grade String Lights



The STL Series commercial grade string lighting is great addition to any outdoor or indoor space. LED bulbs offer energy savings over traditional incandescent ones, while still maintaining the same visual asthetic. Durable and weatherproof, the STL Series will create a warm, inviting environment in any hospitality venue..



Decorative floor lamps by pool

Bistro Lights in various seating areas



Wetland Mi