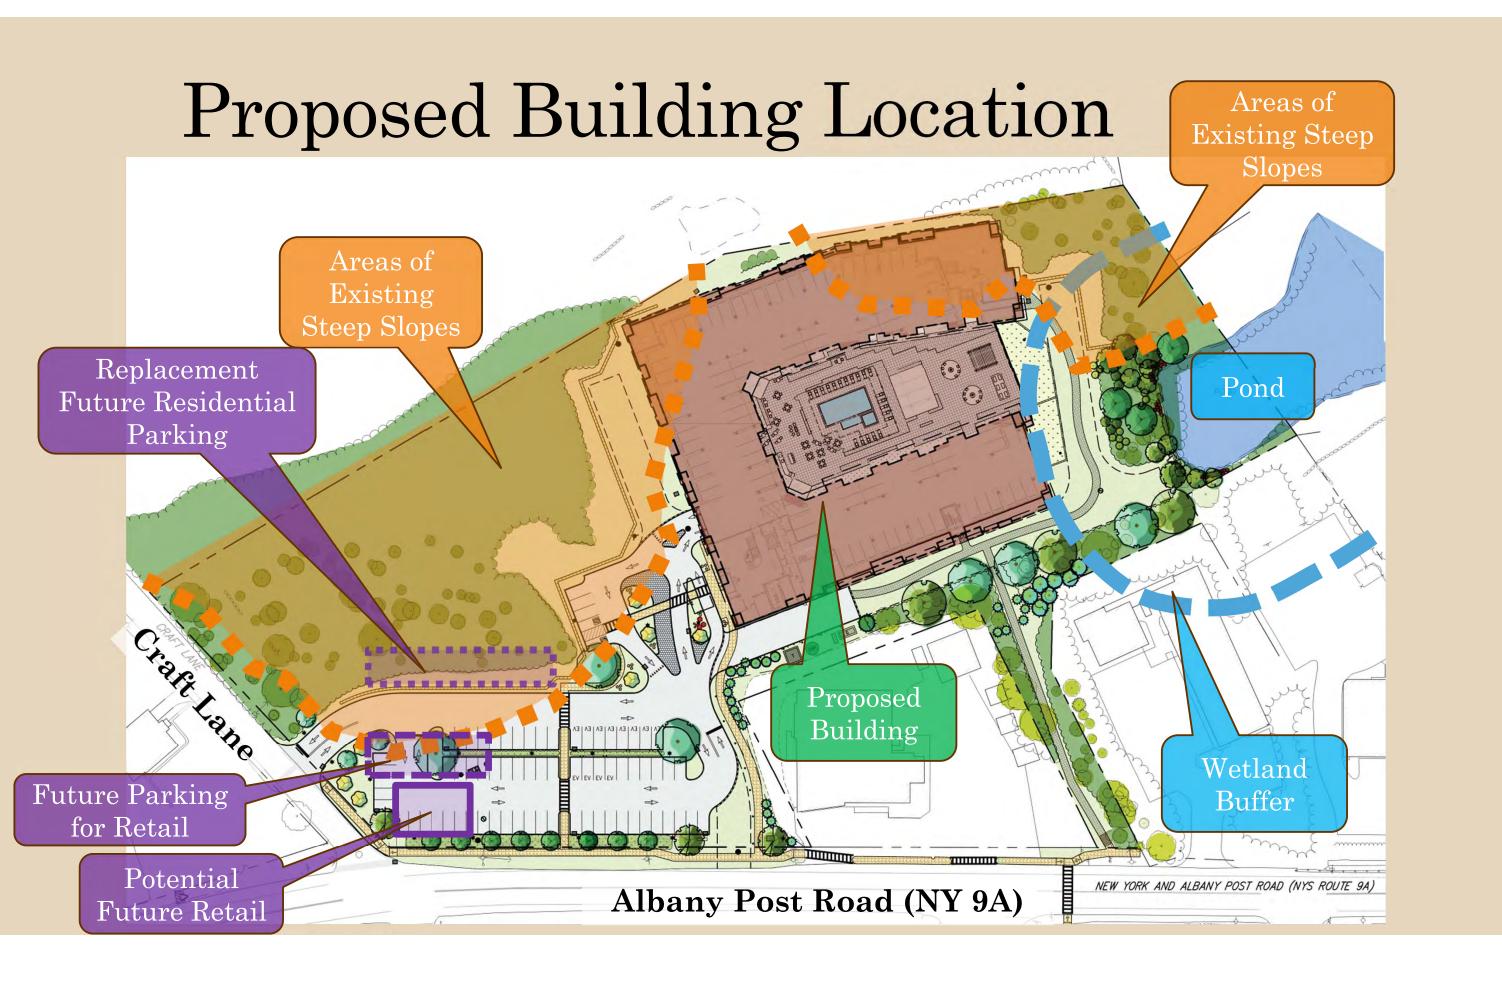

# Site Location



# Existing Conditions



## Existing Site Constraints



# Existing Site Constraints







## Tree Removal



## Vehicular Site Access



Bldg. Entrance Vehicular Circulation Parking Garage Flush Entrance Pavers One-Way Loading Traffic Flow Area Drop-off Area One-Way Traffic Flow | EA | EA | EA | EA | EA | EA

## Pedestrian Site Access



#### Site Plan

#### Parking Summary



## Electric Vehicle Spaces











Rock Slope with

**Anchored Steel Wire** 

## Stormwater - Existing





#### Stormwater Planter Areas

Stormwater Planter At Grade



Intensive Green Roof (within planter areas)



## Jellyfish Filter

Water Quality Structure





## Subsurface Chambers



Water & Sanitary



#### Gas and Electric





## Lighting Fixture Updates





# Lighting Levels



# Courtyard Lighting





Pathway Bollard Light (3'-6" Tall)

## Courtyard Lighting



Strip lighting on toe