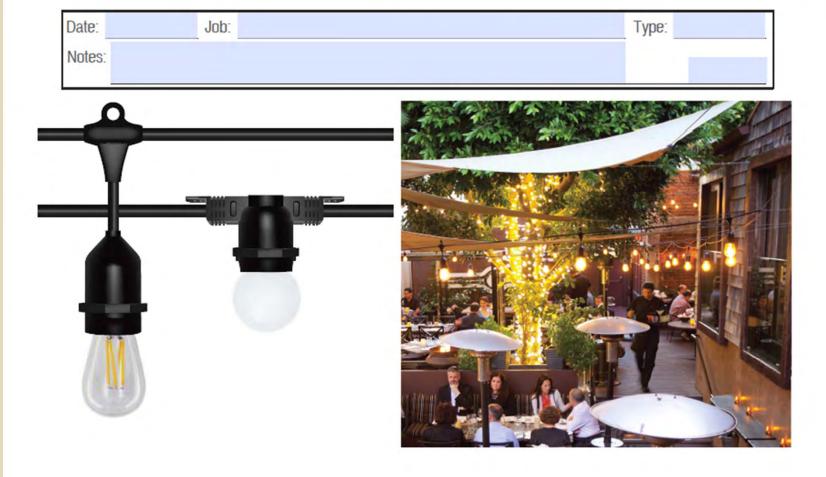

## Courtyard Lighting

twicebright

STL SERIES - Festoon/String Lighting

STL Series - Commercial Grade String Lights

The STL Series commercial grade string lighting is great addition to any outdoor or indoor space. LED bulbs offer energy savings over traditional incandescent ones, while still maintaining the same visual asthetic. Durable and weatherproof, the STL Series will create a warm, inviting environment in any hospitality venue..

Decorative floor lamps by pool

Bistro Lights in various seating areas

Wetland Mitigation