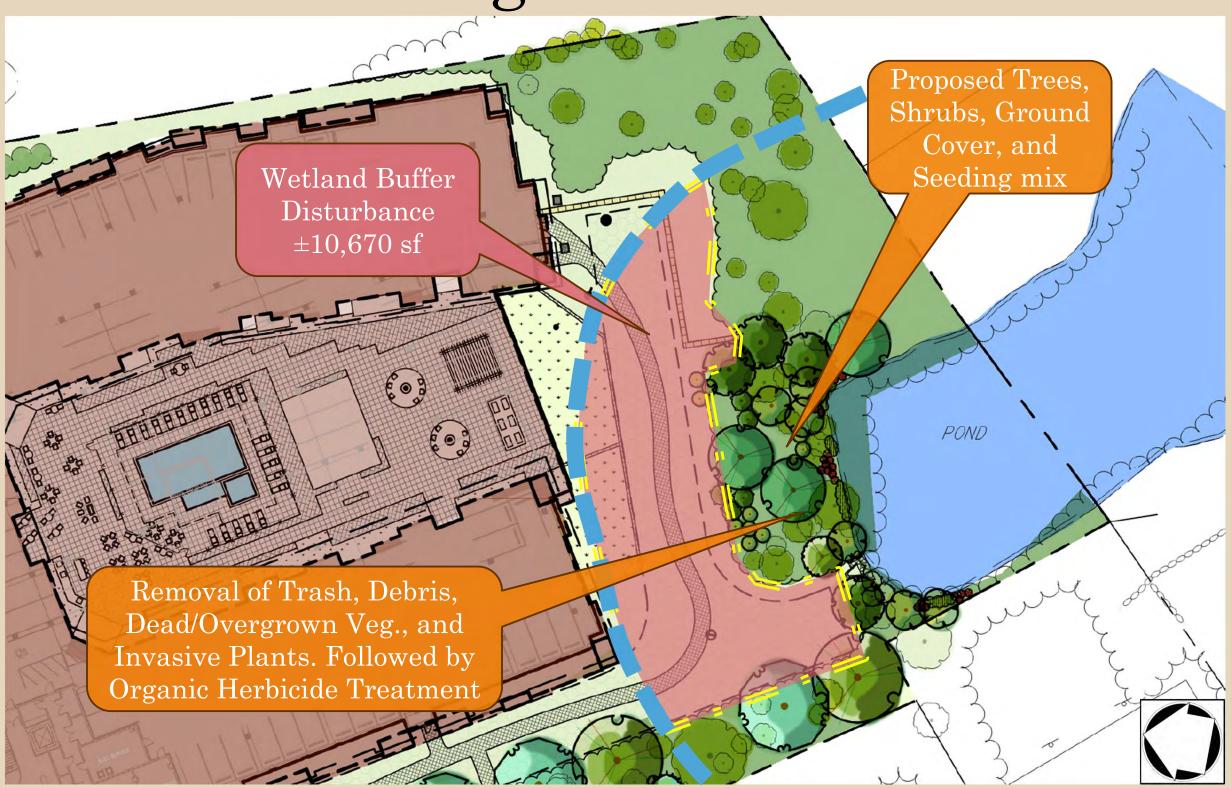

Decorative floor lamps by pool

Bistro Lights in various seating areas

Wetland Mitigation

## Off-Site Improvements