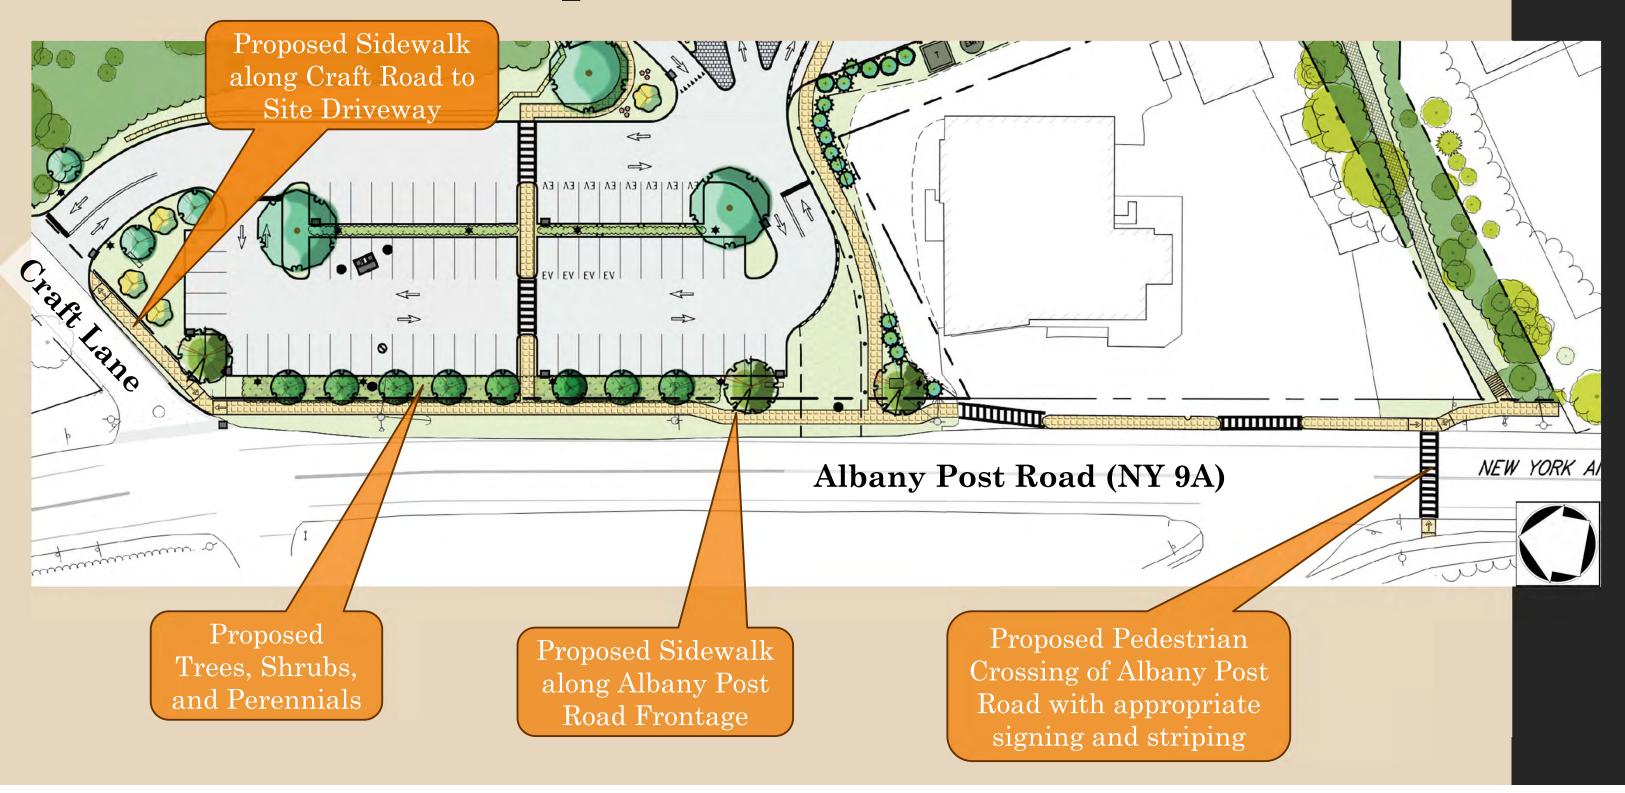

ard Light (3'-6" Tall)

## Courtyard Lighting



Strip lighting on toe kicks of planters



Wall sconce lights mounted to planters



Pole mounted lights in grill areas and high traffic areas



12 foot mounting height

## Courtyard Lighting









twicebright

STL SERIES - Festoon/String Lighting

STL Series - Commercial Grade String Lights



The STL Series commercial grade string lighting is great addition to any outdoor or indoor space. LED bulbs offer energy savings over traditional incandescent ones, while still maintaining the same visual asthetic. Durable and weatherproof, the STL Series will create a warm, inviting environment in any hospitality venue..



Decorative floor lamps by pool

Bistro Lights in various seating areas



Wetland Mitigation





## Off-Site Improvements



# Frontage Landscaping Section



#### Additional Sidewalk Extension



# Courtyard



Courtyard



Questions ...