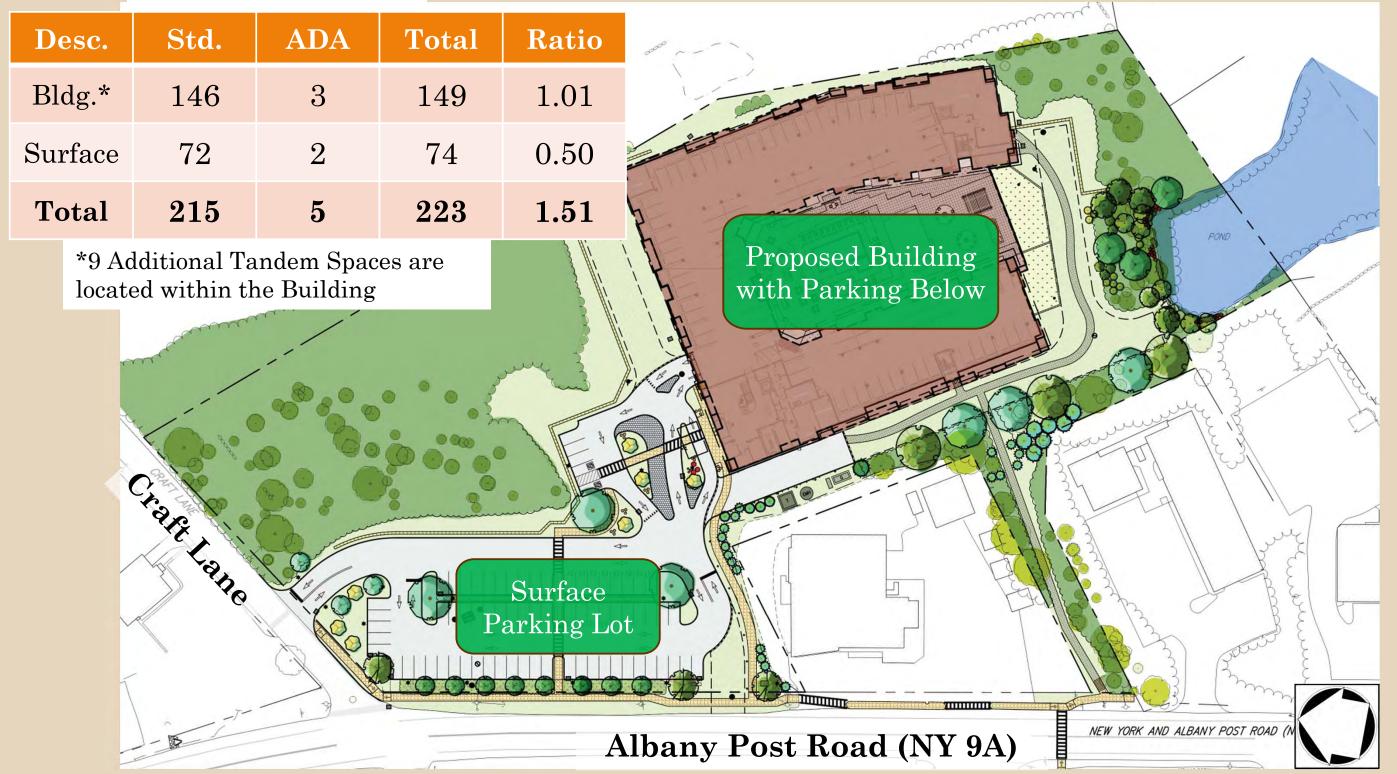

# Site Location



# Existing Conditions



## Existing Site Constraints



# Existing Site Constraints







## Tree Removal



## Vehicular Site Access



Bldg. Entrance Vehicular Circulation Parking Garage Flush Entrance Pavers One-Way Loading Traffic Flow Area Drop-off Area One-Way Traffic Flow | EA | EA | EA | EA | EA | EA

## Pedestrian Site Access



#### Site Plan

#### Parking Summary



## Electric Vehicle Spaces











Rock Slope with

**Anchored Steel Wire** 

## Stormwater - Existing





#### Stormwater Planter Areas

Stormwater Planter At Grade



Intensive Green Roof (within planter areas)



## Jellyfish Filter

Water Quality Structure





## Subsurface Chambers



Water & Sanitary



#### Gas and Electric





## Lighting Fixture Updates





# Lighting Levels



# Courtyard Lighting





Pathway Bollard Light (3'-6" Tall)

## Courtyard Lighting



Strip lighting on toe kicks of planters



Wall sconce lights mounted to planters



Pole mounted lights in grill areas and high traffic areas



12 foot mounting height

## Courtyard Lighting









twicebright

STL SERIES - Festoon/String Lighting

STL Series - Commercial Grade String Lights



The STL Series