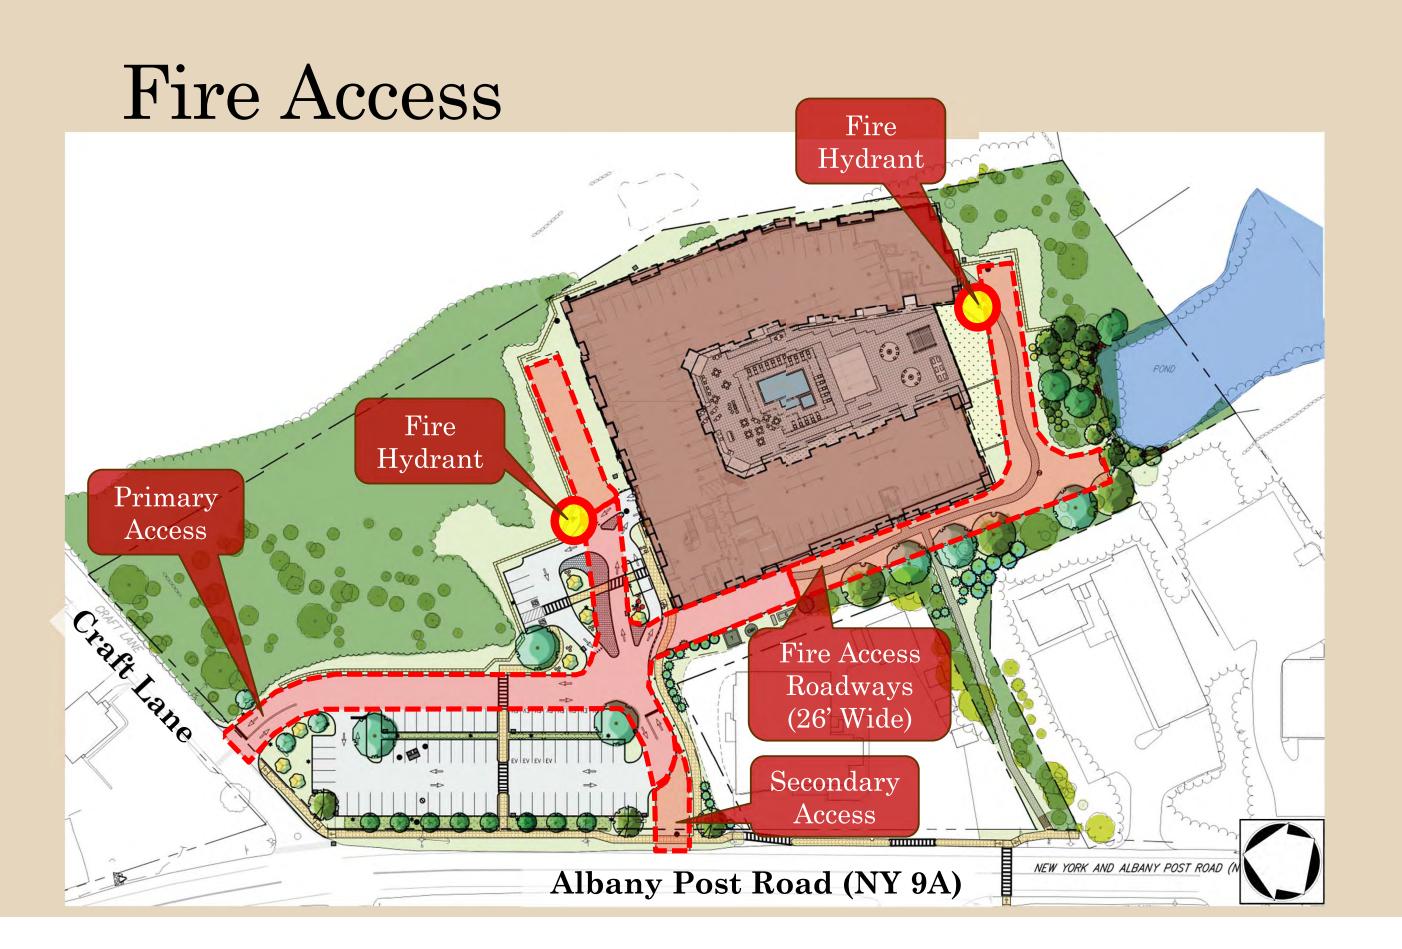

## Vehicular Site Access

Bldg. Entrance Vehicular Circulation Parking Garage Flush Entrance Pavers One-Way Loading Traffic Flow Area Drop-off Area One-Way Traffic Flow | EA | EA | EA | EA | EA | EA