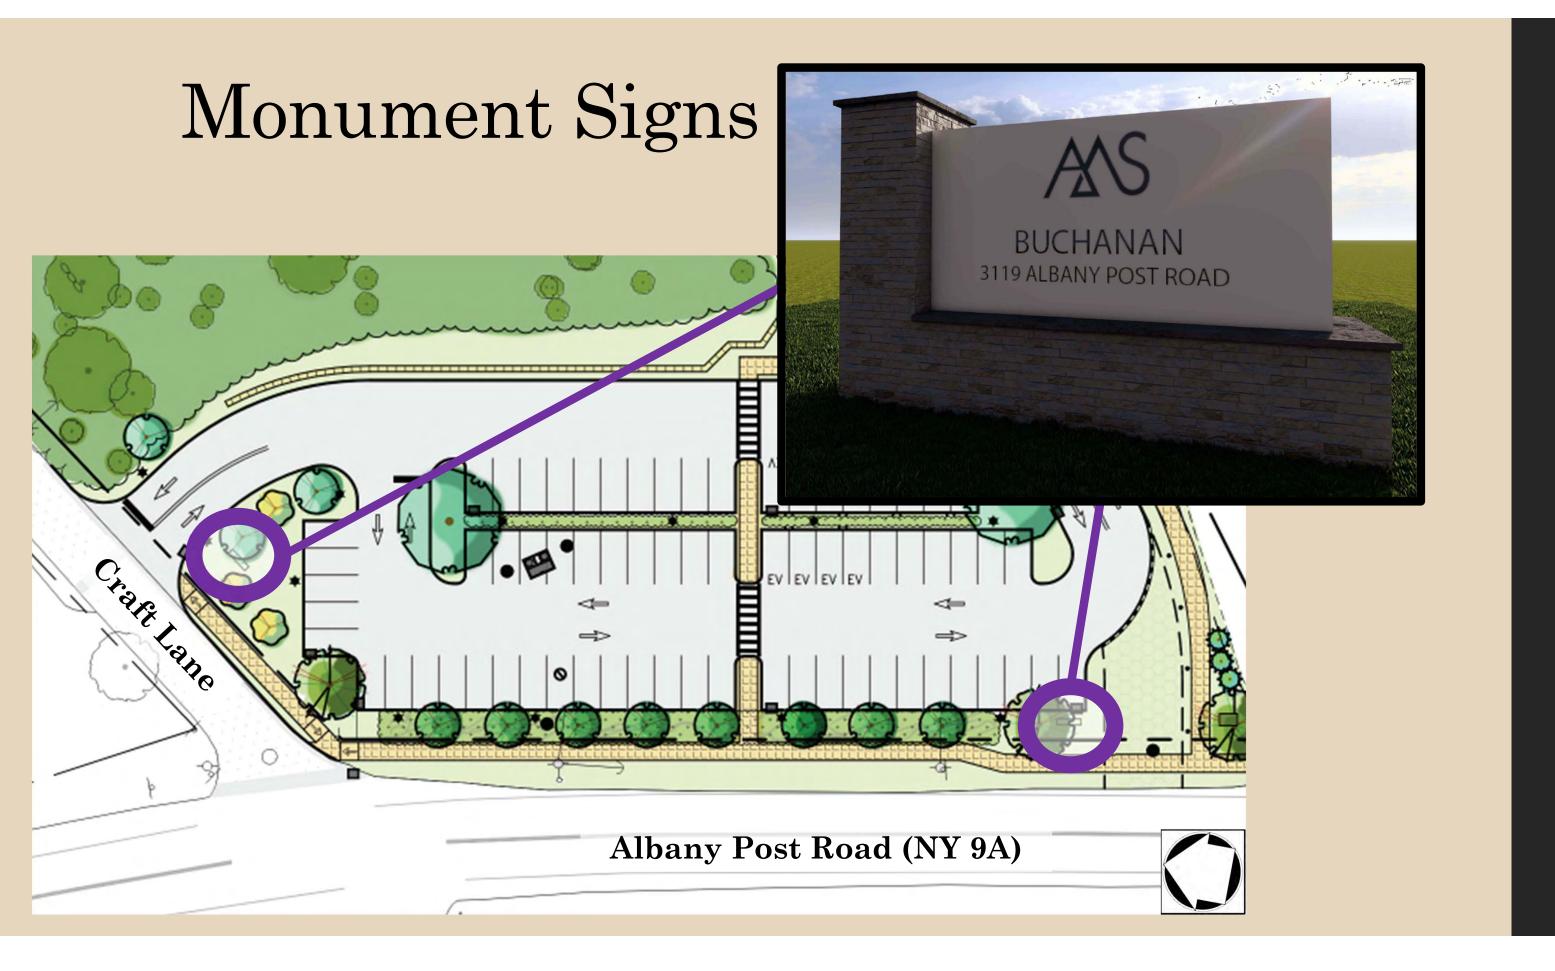

d Lighting





Pathway Bollard Light (3'-6" Tall)

## Courtyard Lighting



Strip lighting on toe kicks of planters



Wall sconce lights mounted to planters



Pole mounted lights in grill areas and high traffic areas



12 foot mounting height

## Courtyard Lighting









twicebright

STL SERIES - Festoon/String Lighting

STL Series - Commercial Grade String Lights



The STL Series commercial grade string lighting is great addition to any outdoor or indoor space. LED bulbs offer energy savings over traditional incandescent ones, while still maintaining the same visual asthetic. Durable and weatherproof, the STL Series will create a warm, inviting environment in any hospitality venue..



Decorative floor lamps by pool

Bistro Lights in various seating areas



Wetland Mitigation





## Off-Site Improvements



# Frontage Landscaping Section



#### Additional Sidewalk Extension



# Courtyard



Courtyard



Questions ...