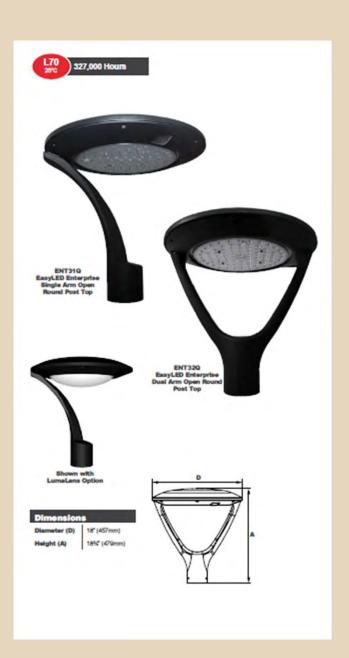

ance Vehicular Circulation Parking Garage Flush Entrance Pavers One-Way Loading Traffic Flow Area Drop-off Area One-Way Traffic Flow | EA | EA | EA | EA | EA | EA

## Pedestrian Site Access



#### Site Plan

#### Parking Summary



## Electric Vehicle Spaces











Rock Slope with

**Anchored Steel Wire** 

## Stormwater - Existing





#### Stormwater Planter Areas

Stormwater Planter At Grade



Intensive Green Roof (within planter areas)



## Jellyfish Filter

Water Quality Structure





## Subsurface Chambers



Water & Sanitary



#### Gas and Electric





## Lighting Fixture Updates





# Lighting Levels



# Courtyard Lighting





Pathway Bollard Light (3'-6" Tall)

## Courtyard Lighting



Strip lighting on toe kicks of planters



Wall sconce lights mounted to planters



Pole mounted lights in grill areas and high traffic areas



12 foot mounting height

## Courtyard Lighting









twicebright

STL SERIES - Festoon/String Lighting

STL Series - Commercial Grade String Lights



The STL Series commercial grade string lighting is great addition to any outdoor or indoor space. LED bulbs offer energy savings over traditional incandescent ones, while still maintaining the same visual asthetic. Durable and weatherproof, the STL Series will create a warm, inviting environment in any hospitality venue..



Decorative floor lamps by pool

Bistro Lights in various seating areas



Wetland Mitigation





## Off-Site Improvements



# Frontage Landscaping Section



#### Additional Sidewalk Extension



# Courtyard



Courtyard



Questions ...