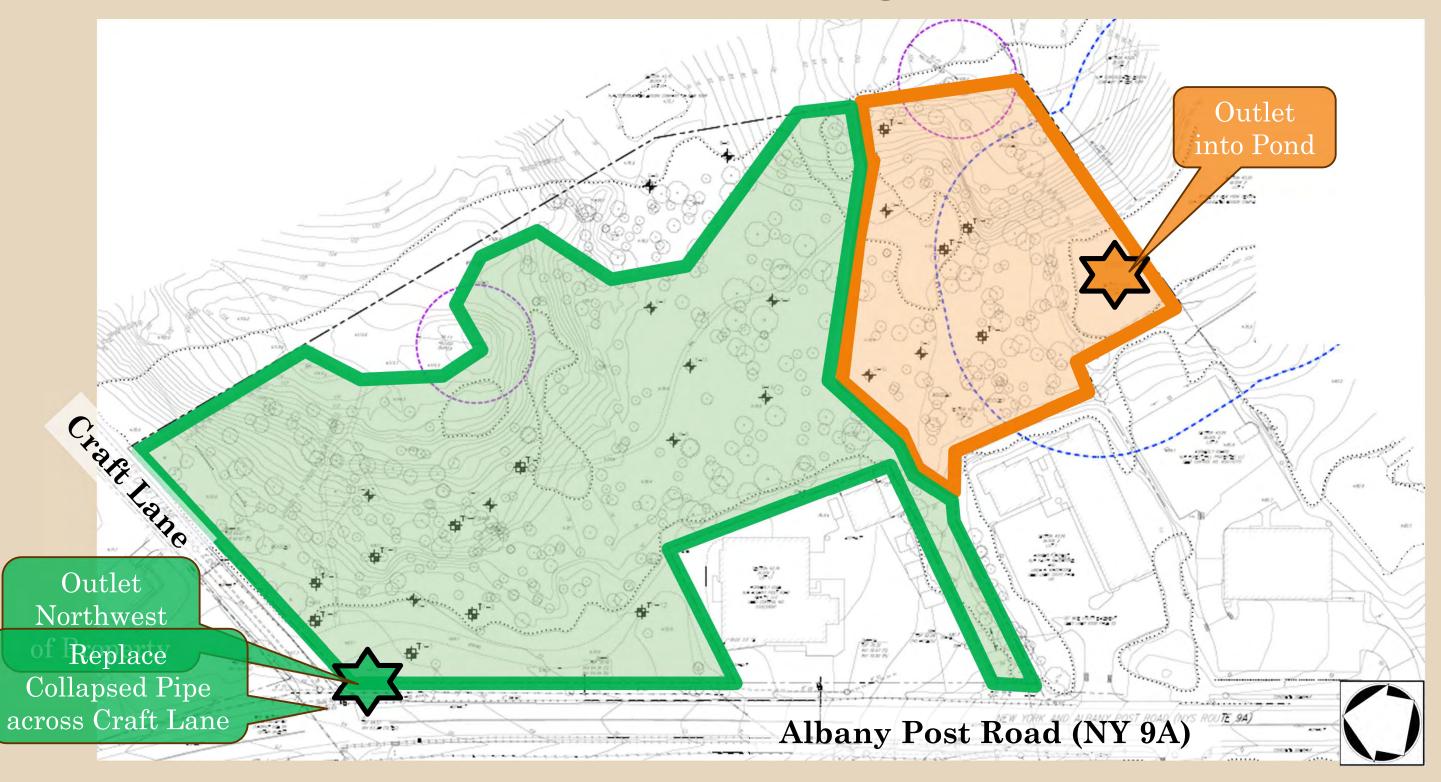

# Site Location



# Existing Conditions



## Existing Site Constraints



# Existing Site Constraints







## Tree Removal



## Vehicular Site Access



Bldg. Entrance Vehicular Circulation Parking Garage Flush Entrance Pavers One-Way Loading Traffic Flow Area Drop-off Area One-Way Traffic Flow | EA | EA | EA | EA | EA | EA

## Pedestrian Site Access



#### Site Plan

#### Parking Summary



## Electric Vehicle Spaces











Rock Slope with

**Anchored Steel Wire** 

## Stormwater - Existing





#### Stormwater Planter Areas

Stormwater Planter At Grade



Intensive Green Roof (within planter areas)



## Jellyfish Filter

Water Quality Structure





## Subsurface Chambers



Water & Sanitary



#### Gas and Electric





## Lighting Fixture Updates





# Lighting Levels



# Courtyard Lighting





Pathway Bollard Light (3'-6" Tall)

## Courtyard Lighting



Strip lighting on toe kicks of planters



Wall sconce lights mounted to planters



Pole mounted lights in grill areas and high traffic areas



12 foot mounting height

## Courtyard Lighting









twicebright

STL SERIES - Festoon/String Lighting

STL Series - Commercial Grade String Lights



The STL Series commercial grade string lighting is great addition to any outdoor or indoor space. LED bulbs offer energy sa