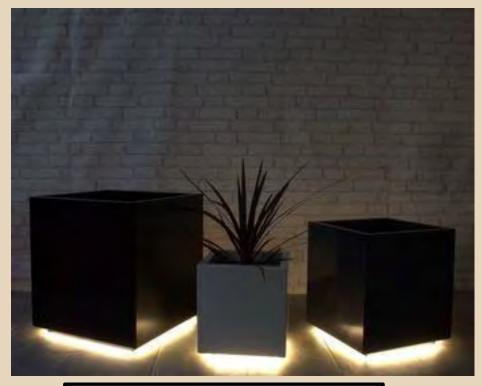

## Courtyard Lighting

Strip lighting on toe kicks of planters

Wall sconce lights mounted to planters

Pole mounted lights in grill areas and high traffic areas

12 foot mounting height