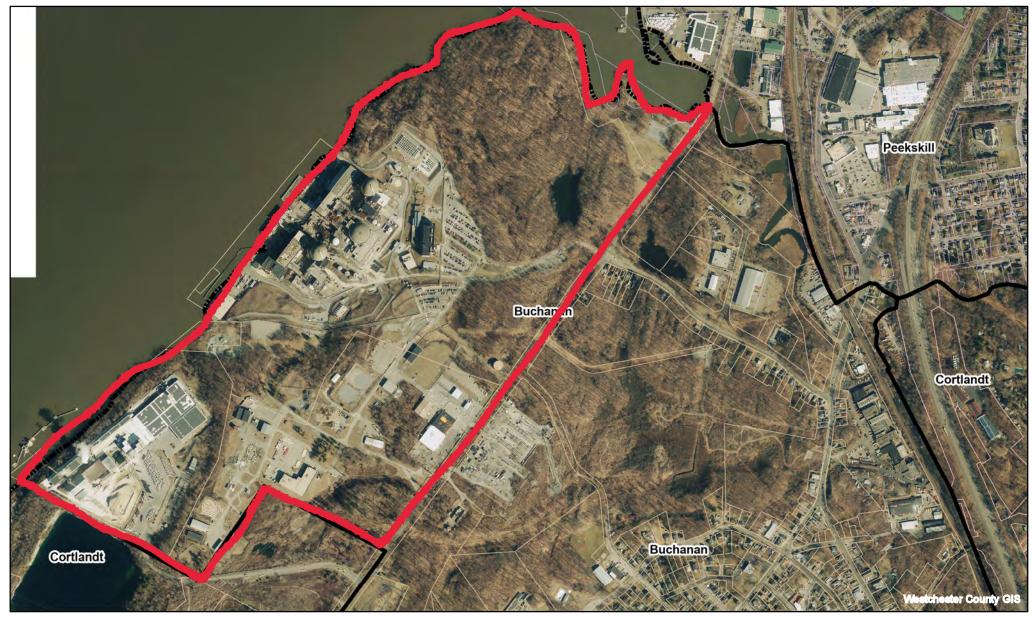

## Westchester County Municipal Tax Parcel Map (Buchanan)

June 28, 2024

Tax parcel data was provided by local municipality. This map is generated as a public service to Westchester County residents for general information and planning purposes only, and should not be relied upon as a sole informational source. The County of Westchester hereby disclaims any liability from the use of this GIS mapping system by any person or entity. Tax parcel boundaries represent approximate property line location and should NOT be interpreted as or used in lieu of a survey or property boundary description. Property descriptions must be obtained from surveys or deeds. For more information please contact local municipality assessor's office.